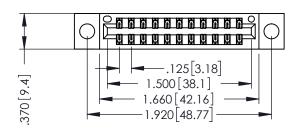

346/396 SERIES CARD EDGE CONNECTOR PART NUMBER: 396-022-520-204

**EDAC INC** TORONTO, ONTARIO CANADA

THESE DRAWINGS AND SPECIFICATIONS ARE THE PROPERTY OF EDAC INC.,AND SHALL NOT BE REPRODUCED, OR COPIED OR USED AS THE BASIS FOR THE MANUFACTURE OR SALE OF APPARATUS WITHOUT WRITTEN PERMISSION.

| ACAD REFERENCE NO. |     | 346-ENG-MASTER |           |
|--------------------|-----|----------------|-----------|
| DRAWN: J.          | LEE | DATE: AF       | PR. 22/09 |
| CHECKED:           |     | DATE:          |           |
| SCALE:             | 1:1 | SHEET 1        | OF 2      |
| DRAWING NUM        |     | ISSUE          |           |
| 044 5110 1446755   |     |                |           |