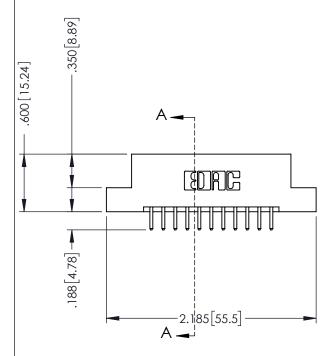

## 346/396 SERIES CARD EDGE CONNECTOR CONTACT CODE 555,556,558,559,560 DIMENSIONS

YOUR CONNECTION TO QUALITY & SERVICE

**EDAC INC** TORONTO, ONTARIO CANADA

THESE DRAWINGS AND SPECIFICATIONS ARE THE PROPERTY OF EDAC INC.,AND SHALL NOT BE REPRODUCED, OR COPIED OR USED AS THE BASIS FOR THE MANUFACTURE OR SALE OF APPARATUS WITHOUT WRITTEN PERMISSION.

|  | ACAD REFERENCE NO. | 346-ENG-MASTER   |  |
|--|--------------------|------------------|--|
|  | DRAWN: J.LEE       | DATE: APR. 22/09 |  |
|  | CHECKED:           | DATE:            |  |
|  | SCALE: 1:1         | SHEET 2 OF 2     |  |
|  | DRAWING NUMBER     | ISSUE            |  |
|  | 346-ENG-MASTER     | 1                |  |