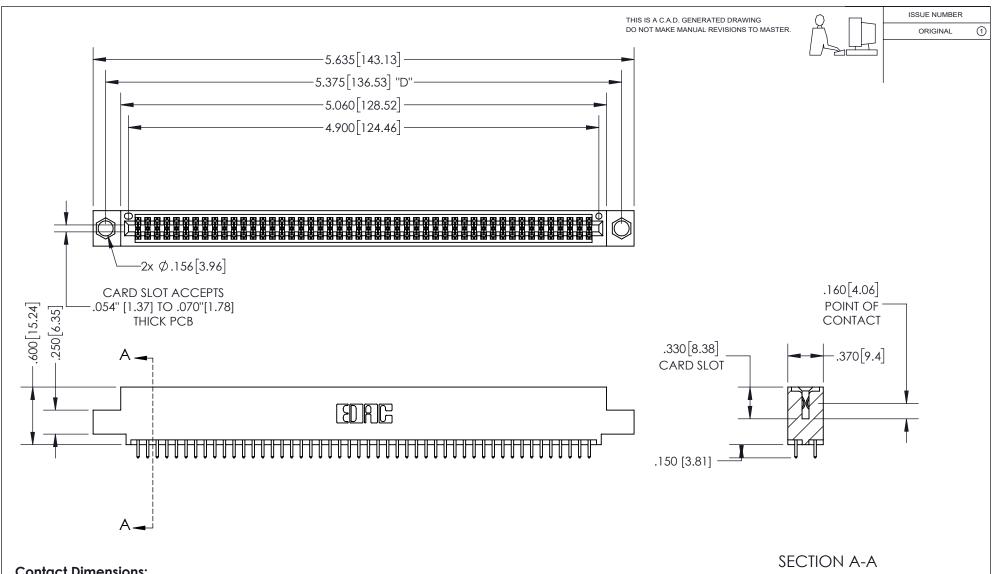

## 345/395 SERIES CARD EDGE CONNECTOR PART NUMBER: 395-096-521-504

YOUR CONNECTION TO QUALITY & SERVICE

**EDAC INC** TORONTO, ONTARIO CANADA

THESE DRAWINGS AND SPECIFICATIONS ARE THE PROPERTY OF EDAC INC.,AND SHALL NOT BE REPRODUCED, OR COPIED OR USED AS THE BASIS FOR THE MANUFACTURE OR SALE OF APPARATUS WITHOUT WRITTEN PERMISSION.

<u>Contact Dimensions:</u> 521-P.C. Tail .025 Sq.(0.64 Sq.) - Tail LG=.150(3.81) .100 (2.54) Contact Spacing x .200 (5.08) Row Spacing

INSULATOR MATERIAL: THERMOPLASTIC PBT, UL 94V-0 CONTACT MATERIAL; COPPER TIN ALLOY CONTACT PLATING: GOLD ON THE MATING AREA, TIN PLATING ON THE CONTACT TAILS, NICKEL UNDERPLATE