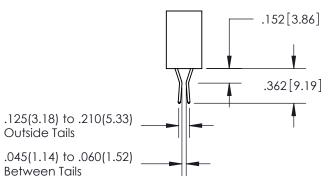

ISSUE NUMBER

ORIGINAL

1

**Contact Code 558** 

**Contact Code 559** 

**Contact Code 560** 

| 345/395 SERIES CARD EDGE CONNECTOR          |
|---------------------------------------------|
| CONTACT CODE 555,556,558,559,560 DIMENSIONS |

Outside Tails

Between Tails

|  | ACAD REFERENCE NO.  | 345-ENG-MASTER   |  |
|--|---------------------|------------------|--|
|  | DRAWN: R.STA.MONICA | DATE:MAY.16/2017 |  |
|  | CHECKED:            | DATE:            |  |
|  | SCALE: 1:1          | SHEET 2 OF 2     |  |
|  | DRAWING NUMBER      | ISSUE            |  |
|  | 345-ENG-MASTER      | 1                |  |