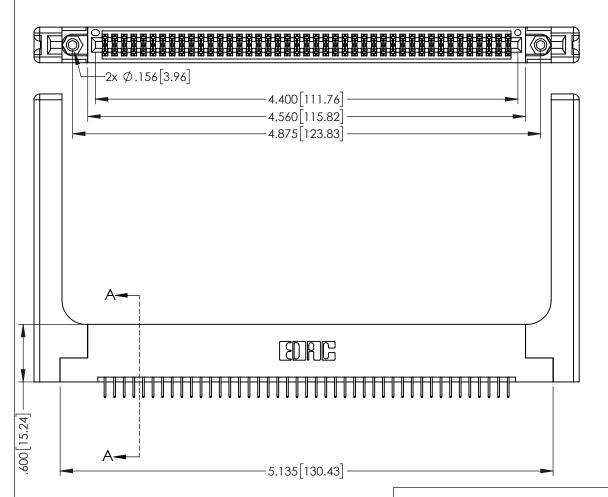

<u>Contact Dimensions:</u>
524-P.C. Tail .018 Sq.(0.46 Sq.) - Tail LG=.175(4.45)
.100 (2.54) Contact Spacing x .200 (5.08) Row Spacing

1

330[8.38] CARD SLOT 160[4.06] POINT OF CONTACT **SECTION A-A** 

INSULATOR MATERIAL: THERMOPLASTIC PBT BLACK, UL 94V-0

CONTACT MATERIAL; COPPER TIN ALLOY CONTACT PLATING: GOLD ON THE MATING AREA, TIN PLATING ON THE CONTACT TAILS, NICKEL UNDERPLATE

| 345/395 SERIES CARD EDGE CONNECTO | R |
|-----------------------------------|---|
| PART NUMBER: 395-086-524-258      |   |