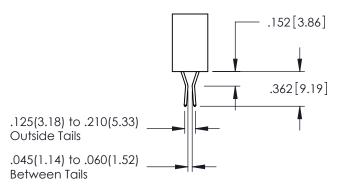

<u>Contact Dimensions:</u>
524-P.C. Tail .018 Sq.(0.46 Sq.) - Tail LG=.175(4.45)
.100 (2.54) Contact Spacing x .200 (5.08) Row Spacing

1

330[8.38] CARD SLOT 160[4.06] POINT OF CONTACT **SECTION A-A** 

INSULATOR MATERIAL: THERMOPLASTIC PBT BLACK, UL 94V-0