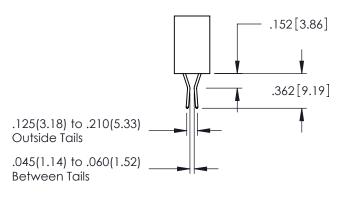

**Contact Code 558** 

Contact Code 559

Contact Code 560

INSULATOR MATERIAL: THERMOPLASTIC POLYESTER, UL 94V-0

DAP MATERIAL AVAILABLE UPON REQUEST

CONTACT MATERIAL; COPPER ALLOY CONTACT PLATING: GOLD ON THE MATING AREA, TIN PLATING ON THE CONTACT TAILS, NICKEL UNDERPLATE

345/395 SERIES CARD EDGE CONNECTOR CONTACT CODE 555,556,558,559,560 DIMENSIONS

YOUR CONNECTION TO QUALITY & SERVICE

ACAD REFERENCE NO. 345-ENG-MASTER DATE:MAY.16/2017 DRAWN: R.STA.MONICA 1:1 SHEET 2 OF 2