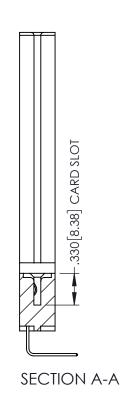

345/395 SERIES CARD EDGE CONNECTOR CONTACT CODE 555,556,558,559,560 DIMENSIONS

YOUR CONNECTION TO QUALITY & SERVICE

ACAD REFERENCE NO. 345-ENG-MASTER DATE:MAY.16/2017 DRAWN: R.STA.MONICA 1:1 SHEET 2 OF 2