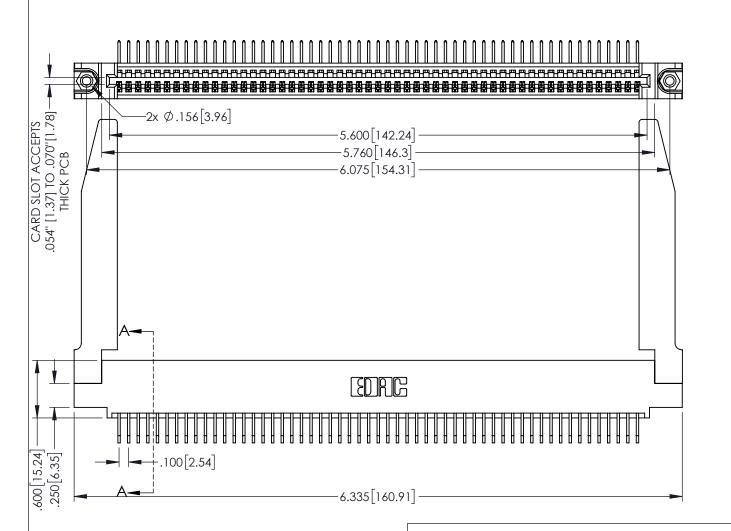

1

INSULATOR MATERIAL: THERMOPLASTIC PBT BLACK, UL 94V-0

CONTACT MATERIAL; COPPER TIN ALLOY CONTACT PLATING: GOLD ON THE MATING AREA, TIN PLATING ON THE CONTACT TAILS, NICKEL UNDERPLATE

| 345/395 SERIES CARD EDGE CONNECTOR |
|------------------------------------|
| PART NUMBER: 395-055-558-478       |

YOUR CONNECTION TO QUALITY & SERVICE

| ACAD REFERENCE NO. 345-ENG-MASTER    |         |       |  |
|--------------------------------------|---------|-------|--|
| DRAWN: R.STA.MONICA DATE:MAY.16/2017 |         |       |  |
| CHECKED:                             | DATE:   |       |  |
| SCALE: 1:1                           | SHEET 1 | OF 2  |  |
| DRAWING NUMBER                       |         | ISSUE |  |
| 345-ENG-MASTER                       |         | 1     |  |