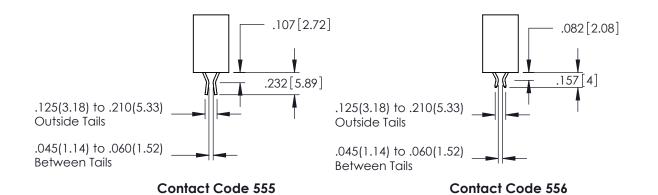

**Contact Code 558** 

Contact Code 559

**Contact Code 560** 

INSULATOR MATERIAL: THERMOPLASTIC POLYESTER, UL 94V-0 DAP MATERIAL AVAILABLE UPON REQUEST

CONTACT MATERIAL; COPPER ALLOY CONTACT PLATING: GOLD ON THE MATING AREA, TIN PLATING ON THE CONTACT TAILS, NICKEL UNDERPLATE

## 345/395 SERIES CARD EDGE CONNECTOR CONTACT CODE 555,556,558,559,560 DIMENSIONS

YOUR CONNECTION TO QUALITY & SERVICE

|   | ACAD REFERENCE NO. 345-ENG-MASTE |                  |  |  |  |  |
|---|----------------------------------|------------------|--|--|--|--|
|   | DRAWN: R.STA.MONICA              | DATE:MAY.16/2017 |  |  |  |  |
|   | CHECKED:                         | DATE:            |  |  |  |  |
|   | SCALE: 1:1                       | SHEET 2 OF 2     |  |  |  |  |
| D | DRAWING NUMBER                   | ISSUE            |  |  |  |  |