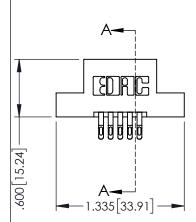

| 345/395 SERIES CARD EDGE CONNECTOR |                             |                                                                                                        |                | ACAD REFERENCE NO. 345-ENG-MASTER |                 |           |  |
|------------------------------------|-----------------------------|--------------------------------------------------------------------------------------------------------|----------------|-----------------------------------|-----------------|-----------|--|
| PART NUMBER: 395-010-555-202       |                             |                                                                                                        | DRAWN: R       | .STA.MONICA                       | DATE: <b>MA</b> | Y.16/2017 |  |
| I AKI NOMBEK.                      | 373-010-333-20              | )                                                                                                      | CHECKED        |                                   | DATE:           |           |  |
|                                    |                             | THESE DRAWINGS AND SPECIFICATIONS                                                                      | SCALE:         | 1:1                               | SHEET 1         | OF 2      |  |
|                                    | TORONTO, ONTARIO            | ARE THE PROPERTY OF EDAC INC.,AND<br>SHALL NOT BE REPRODUCED,OR COPIED<br>OR USED AS THE BASIS FOR THE | DRAWING        | NUMBER                            |                 | ISSUE     |  |
| YOUR CONNECTION TO                 | CANADA<br>Quality & Service | MANUFACTURE OR SALE OF APPARATUS                                                                       | 345-ENG-MASTER |                                   |                 | 1         |  |