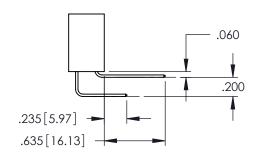

Contact Dimensions:
555-Extender Board Bend (Code 500 Contacts)
See Sheet 2 for Contact Code 555, 556, 558, 559, 560 Dimensions

- INSULATOR MATERIAL: THERMOPLASTIC PBT BLACK, UL 94V-0
- CONTACT MATERIAL; COPPER TIN ALLOY CONTACT PLATING: GOLD ON THE MATING AREA, TIN PLATING ON THE CONTACT TAILS, NICKEL UNDERPLATE