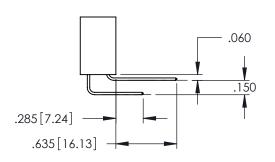

**Contact Code 558** 

Contact Code 559

**Contact Code 560** 

INSULATOR MATERIAL: THERMOPLASTIC POLYESTER, UL 94V-0 DAP MATERIAL AVAILABLE UPON REQUEST

CONTACT MATERIAL; COPPER ALLOY CONTACT PLATING: GOLD ON THE MATING AREA, TIN PLATING ON THE CONTACT TAILS, NICKEL UNDERPLATE

## 345/395 SERIES CARD EDGE CONNECTOR CONTACT CODE 555,556,558,559,560 DIMENSIONS

YOUR CONNECTION TO QUALITY & SERVICE

|   | ACAD REFERENCE NO. 345-ENG-MASTE |                  |  |  |  |  |
|---|----------------------------------|------------------|--|--|--|--|
|   | DRAWN: R.STA.MONICA              | DATE:MAY.16/2017 |  |  |  |  |
|   | CHECKED:                         | DATE:            |  |  |  |  |
|   | SCALE: 1:1                       | SHEET 2 OF 2     |  |  |  |  |
| D | DRAWING NUMBER                   | ISSUE            |  |  |  |  |