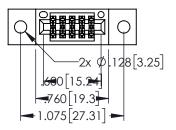

| 345/395 SERIES CARD EDGE CONNECTOR |                             |                                                                                                        |                | ACAD REFERENCE NO. 345-ENG-MASTER |                 |           |  |
|------------------------------------|-----------------------------|--------------------------------------------------------------------------------------------------------|----------------|-----------------------------------|-----------------|-----------|--|
| PART NUMBER: 395-010-555-202       |                             |                                                                                                        | DRAWN: R       | .STA.MONICA                       | DATE: <b>MA</b> | Y.16/2017 |  |
| I AKI NOMBEK.                      | 373-010-333-20              | )                                                                                                      | CHECKED        |                                   | DATE:           |           |  |
|                                    |                             | THESE DRAWINGS AND SPECIFICATIONS                                                                      | SCALE:         | 1:1                               | SHEET 1         | OF 2      |  |
|                                    | TORONTO, ONTARIO            | ARE THE PROPERTY OF EDAC INC.,AND<br>SHALL NOT BE REPRODUCED,OR COPIED<br>OR USED AS THE BASIS FOR THE | DRAWING        | NUMBER                            |                 | ISSUE     |  |
| YOUR CONNECTION TO                 | CANADA<br>Quality & Service | MANUFACTURE OR SALE OF APPARATUS                                                                       | 345-ENG-MASTER |                                   |                 | 1         |  |