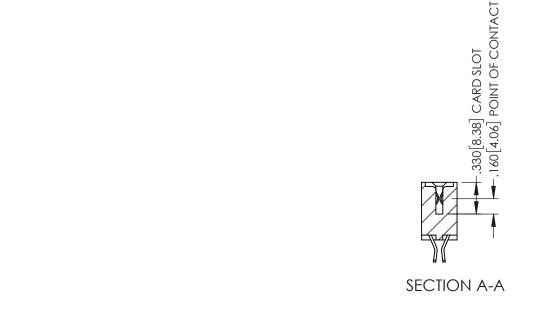

Contact Dimensions:
555-Extender Board Bend (Code 500 Contacts)
See Sheet 2 for Contact Code 555, 556, 558, 559, 560 Dimensions

- INSULATOR MATERIAL: THERMOPLASTIC PBT BLACK, UL 94V-0
- CONTACT MATERIAL; COPPER TIN ALLOY CONTACT PLATING: GOLD ON THE MATING AREA, TIN PLATING ON THE CONTACT TAILS, NICKEL UNDERPLATE

**Contact Code 558** 

Contact Code 559

**Contact Code 560** 

INSULATOR MATERIAL: THERMOPLASTIC POLYESTER, UL 94V-0 DAP MATERIAL AVAILABLE UPON REQUEST

CONTACT MATERIAL; COPPER ALLOY CONTACT PLATING: GOLD ON THE MATING AREA, TIN PLATING ON THE CONTACT TAILS, NICKEL UNDERPLATE

## 345/395 SERIES CARD EDGE CONNECTOR CONTACT CODE 555,556,558,559,560 DIMENSIONS

YOUR CONNECTION TO QUALITY & SERVICE

|   | ACAD REFERENCE NO. 345-ENG-MASTE |                  |  |  |  |  |
|---|----------------------------------|------------------|--|--|--|--|
|   | DRAWN: R.STA.MONICA              | DATE:MAY.16/2017 |  |  |  |  |
|   | CHECKED:                         | DATE:            |  |  |  |  |
|   | SCALE: 1:1                       | SHEET 2 OF 2     |  |  |  |  |
| D | DRAWING NUMBER                   | ISSUE            |  |  |  |  |