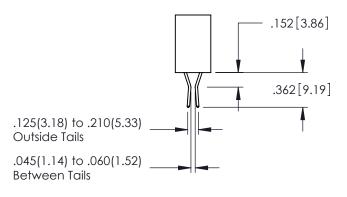

**Contact Code 558** 

Contact Code 559

**Contact Code 560** 

INSULATOR MATERIAL: THERMOPLASTIC POLYESTER, UL 94V-0 DAP MATERIAL AVAILABLE UPON REQUEST

CONTACT MATERIAL; COPPER ALLOY CONTACT PLATING: GOLD ON THE MATING AREA, TIN PLATING ON THE CONTACT TAILS, NICKEL UNDERPLATE

## 345/395 SERIES CARD EDGE CONNECTOR CONTACT CODE 555,556,558,559,560 DIMENSIONS

YOUR CONNECTION TO QUALITY & SERVICE

|   | ACAD REFERENCE NO. 345-ENG-MASTE |                  |  |  |  |  |
|---|----------------------------------|------------------|--|--|--|--|
|   | DRAWN: R.STA.MONICA              | DATE:MAY.16/2017 |  |  |  |  |
|   | CHECKED:                         | DATE:            |  |  |  |  |
|   | SCALE: 1:1                       | SHEET 2 OF 2     |  |  |  |  |
| D | DRAWING NUMBER                   | ISSUE            |  |  |  |  |