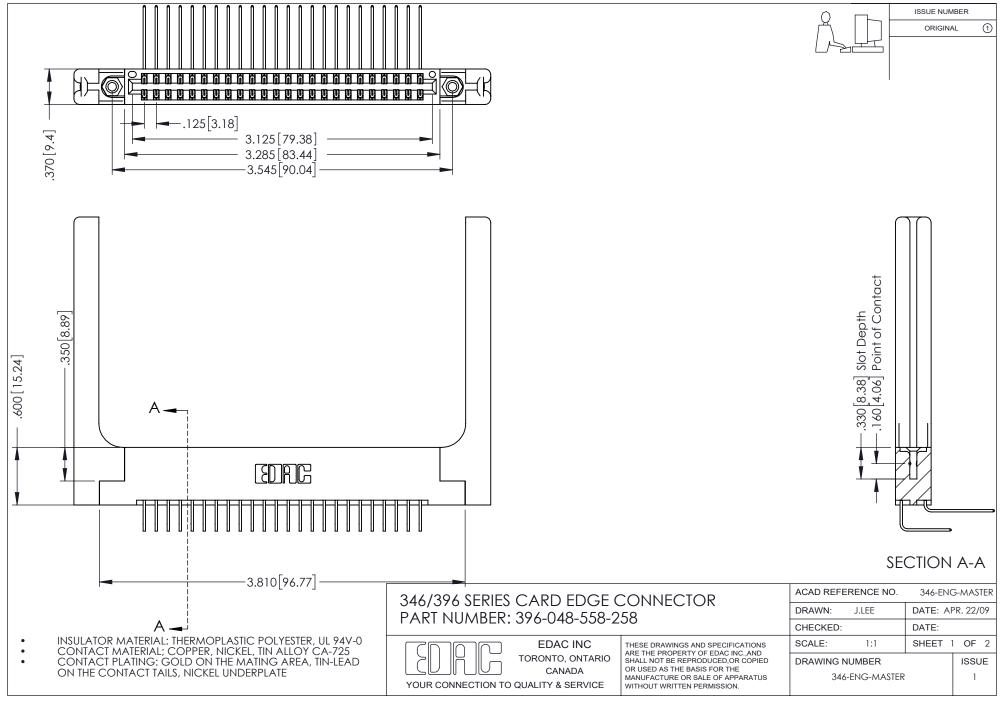

## **Contact Code 556**

INSULATOR MATERIAL: THERMOPLASTIC POLYESTER, UL 94V-0 CONTACT MATERIAL; COPPER, NICKEL, TIN ALLOY CA-725 CONTACT PLATING: GOLD ON THE MATING AREA, TIN-LEAD

ON THE CONTACT TAILS, NICKEL UNDERPLATE

## 346/396 SERIES CARD EDGE CONNECTOR CONTACT CODE 555,556,558,559,560 DIMENSIONS

YOUR CONNECTION TO QUALITY & SERVICE

**EDAC INC** TORONTO, ONTARIO CANADA

THESE DRAWINGS AND SPECIFICATIONS ARE THE PROPERTY OF EDAC INC.,AND SHALL NOT BE REPRODUCED, OR COPIED OR USED AS THE BASIS FOR THE MANUFACTURE OR SALE OF APPARATUS WITHOUT WRITTEN PERMISSION.