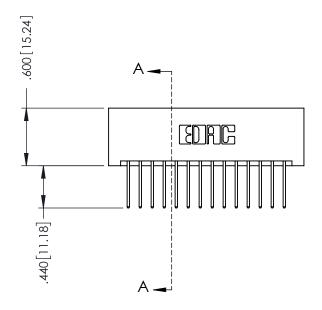

346-ENG-MASTER

SECTION A-A

ORIGINAL 1

ISSUE NUMBER

.120[3.05] .095[2.41] .170 [4.33] .245 [6.22] .125(3.18) to .210(5.33) .125(3.18) to .210(5.33) Outside Tails **Outside Tails** .045(1.14) to .060(1.52) .125(3.18) to .210(5.33) Between Tails Outside Tails