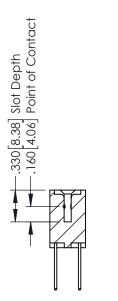

.060 [1.52] .060 [1.52] .150[3.81] .200 [5.08] .210[5.33] -.260[6.6] -.660[16.76] -.660 [16.76]

**Contact Code 555** 

.165[4.19] .375 [9.54] .125(3.18) to .210(5.33) .125(3.18) to .210(5.33)

**Contact Code 558** 

**Contact Code 559** 

**Contact Code 560** 

INSULATOR MATERIAL: THERMOPLASTIC POLYESTER, UL 94V-0 CONTACT MATERIAL; COPPER, NICKEL, TIN ALLOY CA-725

CONTACT PLATING: GOLD ON THE MATING AREA, TIN-LEAD ON THE CONTACT TAILS, NICKEL UNDERPLATE