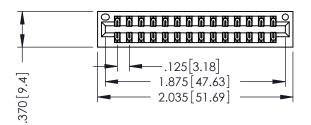

346/396 SERIES CARD EDGE CONNECTOR PART NUMBER: 396-028-522-201

YOUR CONNECTION TO QUALITY & SERVICE

**EDAC INC** TORONTO, ONTARIO CANADA

THESE DRAWINGS AND SPECIFICATIONS ARE THE PROPERTY OF EDAC INC., AND SHALL NOT BE REPRODUCED,OR COPIED OR USED AS THE BASIS FOR THE MANUFACTURE OR SALE OF APPARATUS WITHOUT WRITTEN PERMISSION.

|  | ACAD REFERENCE NO. |       | 346-ENG-MASTER |           |
|--|--------------------|-------|----------------|-----------|
|  | DRAWN:             | J.LEE | DATE: AF       | PR. 22/09 |
|  | CHECKED:           |       | DATE:          |           |
|  | SCALE:             | 1:1   | SHEET          | OF 2      |
|  | DRAWING NUMBER     |       |                | ISSUE     |