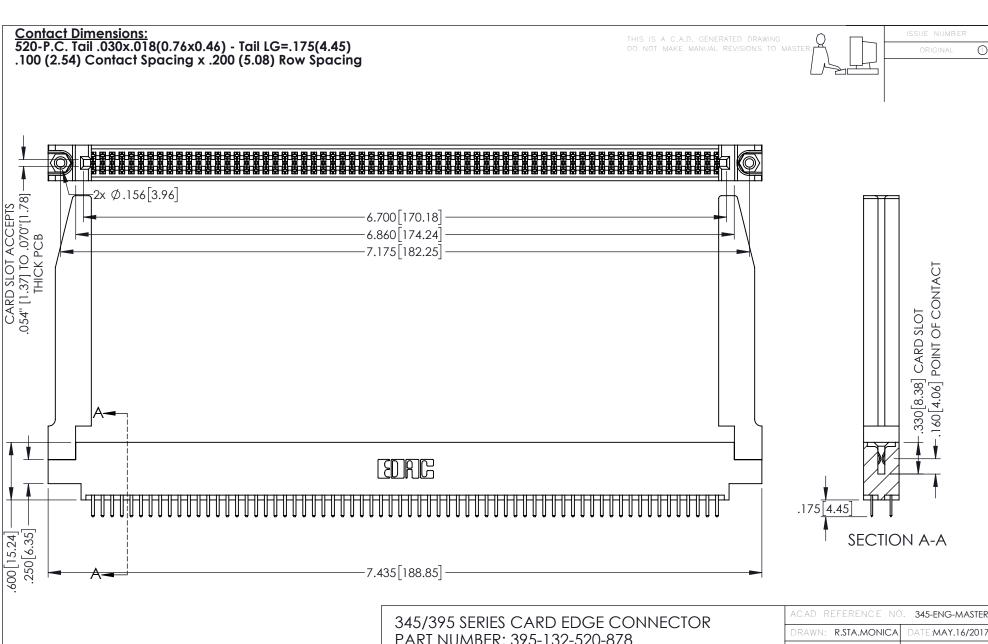

INSULATOR MATERIAL: THERMOPLASTIC PBT BLACK, UL 94V-0 CONTACT MATERIAL; COPPER TIN ALLOY

CONTACT PLATING: GOLD ON THE MATING AREA, TIN PLATING ON THE CONTACT TAILS, NICKEL UNDERPLATE

PART NUMBER: 395-132-520-878

YOUR CONNECTION TO QUALITY & SERVICE

| ACAD REFERENCE NO. 345-ENG-MASTER |                  |       |
|-----------------------------------|------------------|-------|
| DRAWN: R.STA.MONICA               | DATE:MAY.16/2017 |       |
| CHECKED:                          | DATE:            |       |
| SCALE: 1:1                        | SHEET 1          | OF 2  |
| DRAWING NUMBER                    |                  | ISSUE |
| 345-ENG-MASTER                    |                  | 1     |