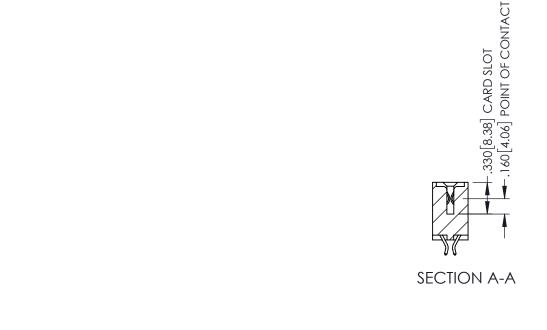

345/395 SERIES CARD EDGE CONNECTOR CONTACT CODE 555,556,558,559,560 DIMENSIONS

YOUR CONNECTION TO QUALITY & SERVICE

ACAD REFERENCE NO. 345-ENG-MASTER DATE:MAY.16/2017 DRAWN: R.STA.MONICA 1:1 SHEET 2 OF 2 345-ENG-MASTER