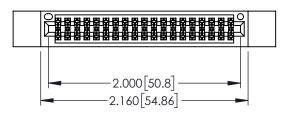

- INSULATOR MATERIAL: THERMOPLASTIC PBT BLACK, UL 94V-0
- CONTACT MATERIAL; COPPER TIN ALLOY CONTACT PLATING: GOLD ON THE MATING AREA, TIN PLATING ON THE CONTACT TAILS, NICKEL UNDERPLATE

| 345/395 SERIES CARD EDGE CONNECTOR PART NUMBER: 395-038-556-212 |                   |                                                                                                                                                                     | ACAD REFERENCE NO. 345-ENG-MASTER |              |         |           |
|-----------------------------------------------------------------|-------------------|---------------------------------------------------------------------------------------------------------------------------------------------------------------------|-----------------------------------|--------------|---------|-----------|
|                                                                 |                   |                                                                                                                                                                     | DRAWN:                            | R.STA.MONICA | DATE:MA | Y.16/2017 |
|                                                                 |                   |                                                                                                                                                                     | CHECKED:                          |              | DATE:   |           |
|                                                                 |                   | THESE DRAWINGS AND SPECIFICATIONS ARE THE PROPERTY OF EDAC INC.,AND SHALL NOT BE REPRODUCED,OR COPIED OR USED AS THE BASIS FOR THE MANUFACTURE OR SALE OF APPARATUS | SCALE:                            | 1:1          | SHEET 1 | OF 2      |
|                                                                 | CANADA            |                                                                                                                                                                     | DRAWING NUMBER                    |              |         | ISSUE     |
|                                                                 |                   |                                                                                                                                                                     | 345-ENG-MASTER                    |              |         | 1         |
| OUR CONNECTION TO (                                             | QUALITY & SERVICE | WITHOUT WRITTEN PERMISSION.                                                                                                                                         |                                   |              |         |           |