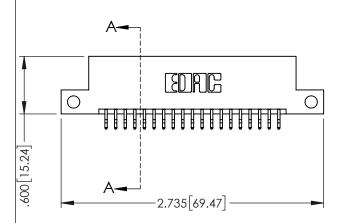

- INSULATOR MATERIAL: THERMOPLASTIC PBT BLACK, UL 94V-0
- CONTACT MATERIAL; COPPER TIN ALLOY CONTACT PLATING: GOLD ON THE MATING AREA, TIN PLATING ON THE CONTACT TAILS, NICKEL UNDERPLATE

| 345/395 SERIES CARD EDGE CONNECTOR PART NUMBER: 395-038-556-212 |                   |                                                                                                                                                                     | ACAD REFERENCE NO. 345-ENG-MASTER |              |         |           |
|-----------------------------------------------------------------|-------------------|---------------------------------------------------------------------------------------------------------------------------------------------------------------------|-----------------------------------|--------------|---------|-----------|
|                                                                 |                   |                                                                                                                                                                     | DRAWN:                            | R.STA.MONICA | DATE:MA | Y.16/2017 |
|                                                                 |                   |                                                                                                                                                                     | CHECKED:                          |              | DATE:   |           |
|                                                                 |                   | THESE DRAWINGS AND SPECIFICATIONS ARE THE PROPERTY OF EDAC INC.,AND SHALL NOT BE REPRODUCED,OR COPIED OR USED AS THE BASIS FOR THE MANUFACTURE OR SALE OF APPARATUS | SCALE:                            | 1:1          | SHEET 1 | OF 2      |
|                                                                 | CANADA            |                                                                                                                                                                     | DRAWING NUMBER                    |              |         | ISSUE     |
|                                                                 |                   |                                                                                                                                                                     | 345-ENG-MASTER                    |              |         | 1         |
| OUR CONNECTION TO (                                             | QUALITY & SERVICE | WITHOUT WRITTEN PERMISSION.                                                                                                                                         |                                   |              |         |           |