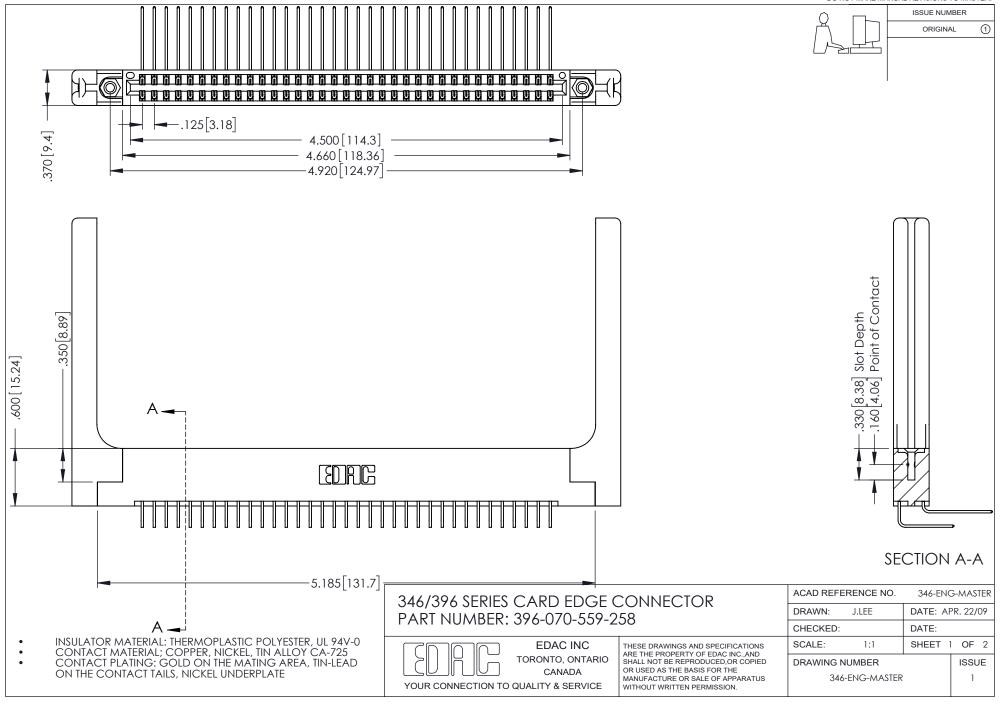

## **Contact Code 556**

INSULATOR MATERIAL: THERMOPLASTIC POLYESTER, UL 94V-0 CONTACT MATERIAL; COPPER, NICKEL, TIN ALLOY CA-725 CONTACT PLATING: GOLD ON THE MATING AREA, TIN-LEAD

ON THE CONTACT TAILS, NICKEL UNDERPLATE

## 346/396 SERIES CARD EDGE CONNECTOR CONTACT CODE 555,556,558,559,560 DIMENSIONS

YOUR CONNECTION TO QUALITY & SERVICE

**EDAC INC** TORONTO, ONTARIO CANADA

THESE DRAWINGS AND SPECIFICATIONS ARE THE PROPERTY OF EDAC INC.,AND SHALL NOT BE REPRODUCED, OR COPIED OR USED AS THE BASIS FOR THE MANUFACTURE OR SALE OF APPARATUS WITHOUT WRITTEN PERMISSION.