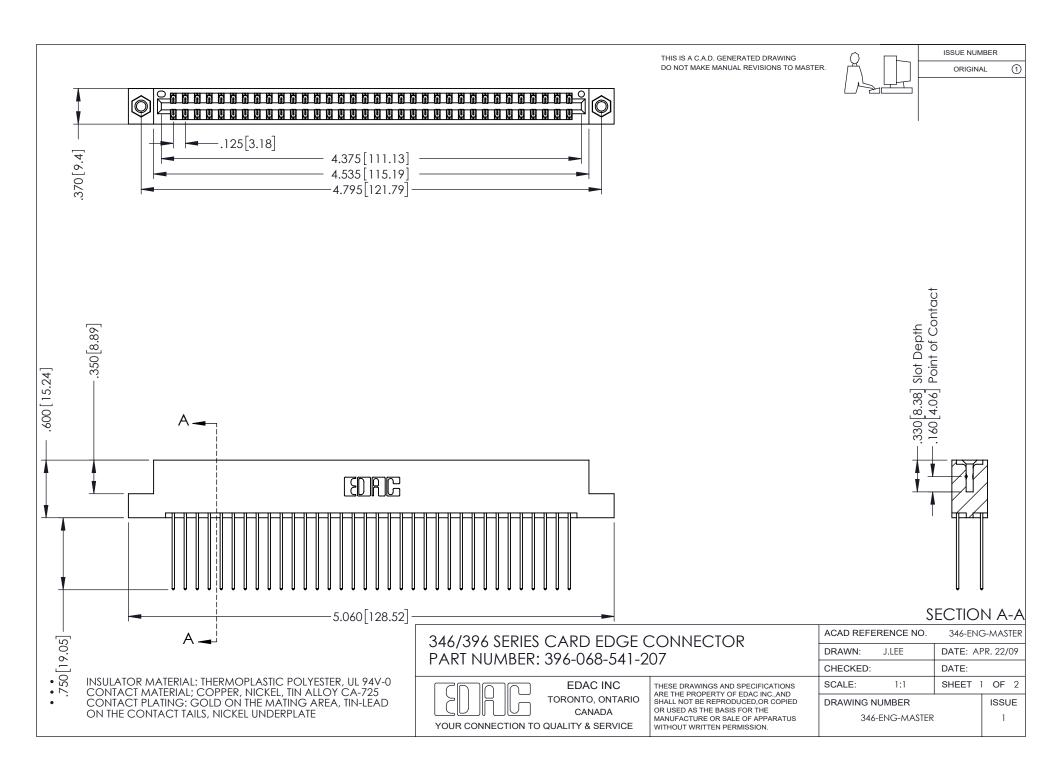

ISSUE NUMBER ORIGINAL

1

**Contact Code 555** 

**Contact Code 556** 

INSULATOR MATERIAL: THERMOPLASTIC POLYESTER, UL 94V-0 CONTACT MATERIAL; COPPER, NICKEL, TIN ALLOY CA-725 CONTACT PLATING: GOLD ON THE MATING AREA, TIN-LEAD

ON THE CONTACT TAILS, NICKEL UNDERPLATE

## 346/396 SERIES CARD EDGE CONNECTOR CONTACT CODE 555,556,558,559,560 DIMENSIONS

YOUR CONNECTION TO QUALITY & SERVICE

**EDAC INC** TORONTO, ONTARIO CANADA

THESE DRAWINGS AND SPECIFICATIONS ARE THE PROPERTY OF EDAC INC.,AND SHALL NOT BE REPRODUCED, OR COPIED OR USED AS THE BASIS FOR THE MANUFACTURE OR SALE OF APPARATUS WITHOUT WRITTEN PERMISSION.