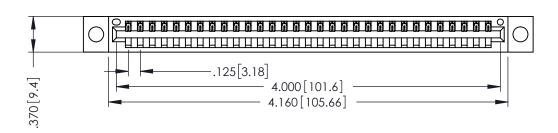

THIS IS A C.A.D. GENERATED DRAWING DO NOT MAKE MANUAL REVISIONS TO MASTER.

ISSUE NUMBER

ORIGINAL

1

.330 [8.38] Slot Depth .160 [4.06] Point of Contact **SECTION A-A** 

EDRG .250[6.35] 4.685 [119]

> 346/396 SERIES CARD EDGE CONNECTOR PART NUMBER: 396-031-520-604