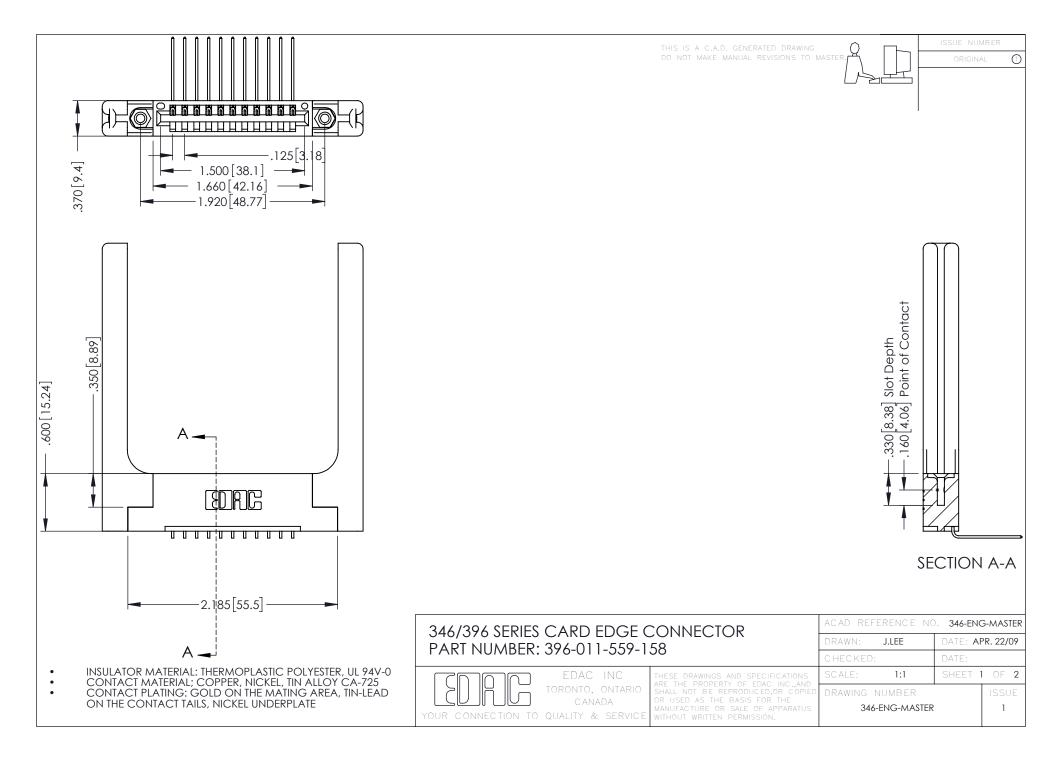

**Contact Code 555** 

**Contact Code 556** 

INSULATOR MATERIAL: THERMOPLASTIC POLYESTER, UL 94V-0 CONTACT MATERIAL; COPPER, NICKEL, TIN ALLOY CA-725

CONTACT PLATING: GOLD ON THE MATING AREA, TIN-LEAD ON THE CONTACT TAILS, NICKEL UNDERPLATE

## 346/396 SERIES CARD EDGE CONNECTOR CONTACT CODE 555,556,558,559,560 DIMENSIONS

YOUR CONNECTION TO QUALITY & SERVICE

|   | ACAD REFERENCE NO. 346-ENG-MASTER |                  |
|---|-----------------------------------|------------------|
|   | DRAWN: J.LEE                      | DATE: APR. 22/09 |
|   | CHECKED:                          | DATE:            |
|   | SCALE: 1:1                        | SHEET 2 OF 2     |
| D | DRAWING NUMBER                    | ISSUE            |

346-ENG-MASTER