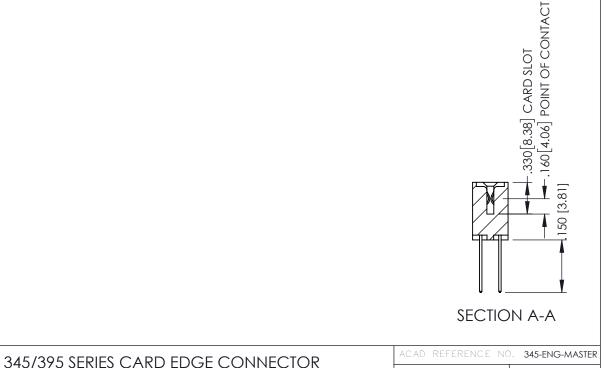

**Contact Code 558** 

Contact Code 559

Contact Code 560

INSULATOR MATERIAL: THERMOPLASTIC POLYESTER, UL 94V-0

DAP MATERIAL AVAILABLE UPON REQUEST

CONTACT MATERIAL; COPPER ALLOY CONTACT PLATING: GOLD ON THE MATING AREA, TIN PLATING ON THE CONTACT TAILS, NICKEL UNDERPLATE

345/395 SERIES CARD EDGE CONNECTOR CONTACT CODE 555,556,558,559,560 DIMENSIONS

YOUR CONNECTION TO QUALITY & SERVICE

ACAD REFERENCE NO. 345-ENG-MASTER DATE:MAY.16/2017 DRAWN: R.STA.MONICA 1:1 SHEET 2 OF 2