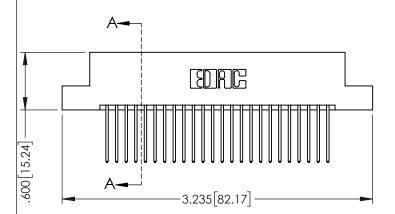

Contact Dimensions: 540-Wire Wrap .025 Sq.(0.64 Sq.) - Tail LG=.560(14.22) .100 (2.54) Contact Spacing x .200 (5.08) Row Spacing

- INSULATOR MATERIAL: THERMOPLASTIC PBT BLACK, UL 94V-0
- CONTACT MATERIAL; COPPER TIN ALLOY CONTACT PLATING: GOLD ON THE MATING AREA, TIN PLATING ON THE CONTACT TAILS, NICKEL UNDERPLATE