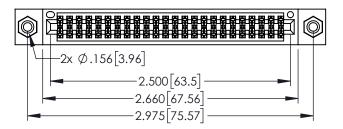

Contact Dimensions: 540-Wire Wrap .025 Sq.(0.64 Sq.) - Tail LG=.560(14.22) .100 (2.54) Contact Spacing x .200 (5.08) Row Spacing

- INSULATOR MATERIAL: THERMOPLASTIC PBT BLACK, UL 94V-0
- CONTACT MATERIAL; COPPER TIN ALLOY CONTACT PLATING: GOLD ON THE MATING AREA, TIN PLATING ON THE CONTACT TAILS, NICKEL UNDERPLATE