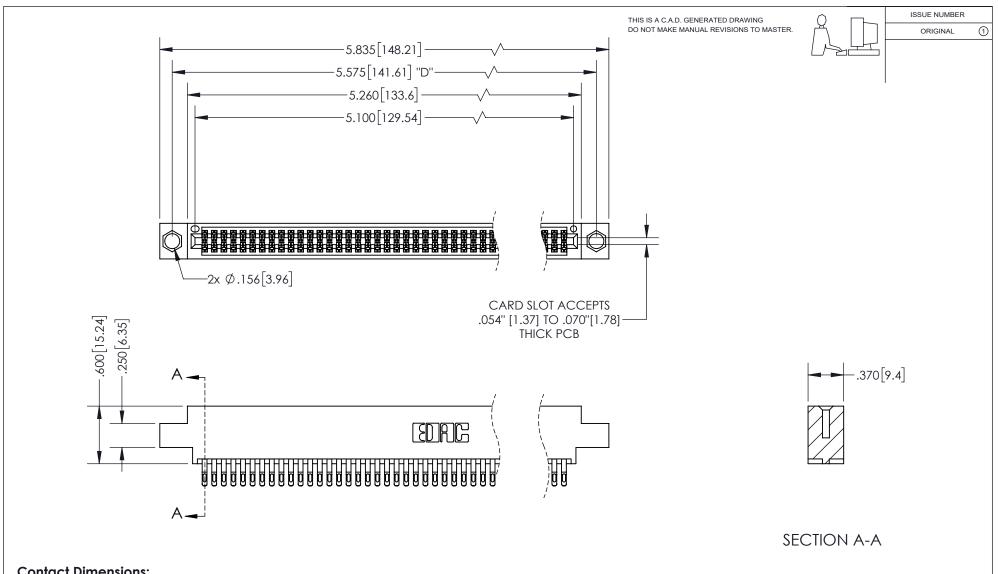

345/395 SERIES CARD EDGE CONNECTOR PART NUMBER: 395-100-555-804

YOUR CONNECTION TO QUALITY & SERVICE

**EDAC INC** TORONTO, ONTARIO CANADA

THESE DRAWINGS AND SPECIFICATIONS ARE THE PROPERTY OF EDAC INC.,AND SHALL NOT BE REPRODUCED, OR COPIED OR USED AS THE BASIS FOR THE MANUFACTURE OR SALE OF APPARATUS WITHOUT WRITTEN PERMISSION.

| ACAD REFERENCE NO. 345-EN |         | G-MASTER  |
|---------------------------|---------|-----------|
| DRAWN: R.STA.MONICA       | DATE:MA | Y.16/2017 |
| CHECKED:                  | DATE:   |           |
| SCALE: 1:1                | SHEET   | OF 2      |
| DRAWING NUMBER            |         | ISSUE     |
| 345-ENG-MASTER            |         | 1         |