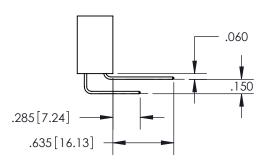

E MATING AREA, TIN PLATING
ON THE CONTACT TAILS, NICKEL UNDERPLATE

345/395 SERIES CARD EDGE CONNECTOR PART NUMBER: 395-100-555-804

YOUR CONNECTION TO QUALITY & SERVICE

**EDAC INC** TORONTO, ONTARIO CANADA

THESE DRAWINGS AND SPECIFICATIONS ARE THE PROPERTY OF EDAC INC.,AND SHALL NOT BE REPRODUCED, OR COPIED OR USED AS THE BASIS FOR THE MANUFACTURE OR SALE OF APPARATUS WITHOUT WRITTEN PERMISSION.

| ACAD REFERENCE NO. 345-EN |         | G-MASTER  |
|---------------------------|---------|-----------|
| DRAWN: R.STA.MONICA       | DATE:MA | Y.16/2017 |
| CHECKED:                  | DATE:   |           |
| SCALE: 1:1                | SHEET   | OF 2      |
| DRAWING NUMBER            |         | ISSUE     |
| 345-ENG-MASTER            |         | 1         |



ORIGINAL 1

ISSUE NUMBER









**Contact Code 558** 

## **Contact Code 559**

Contact Code 560

- INSULATOR MATERIAL: THERMOPLASTIC POLYESTER, UL 94V-0
- DAP MATERIAL AVAILABLE UPON REQUEST
- CONTACT MATERIAL; COPPER ALLOY

CONTACT PLATING: GOLD ON THE MATING AREA, TIN PLATING ON THE CONTACT TAILS, NICKEL UNDERPLATE

\*FOR ALL OTHER SPECIFICATIONS REFER TO SHEET 3\*

## 345/395 SERIES CARD EDGE CONNECTOR CONTACT CODE 555,556,558,559,560 DIMENSIONS

YOUR CONNECTION TO QUALITY & SERVICE

**EDAC INC** TORONTO, ONTARIO CANADA

THESE DRAWINGS AND SPECIFICATIONS ARE THE PROPERTY OF EDAC INC.,AND SHALL NOT BE REPRODUCED, OR COPIED OR USED AS THE BASIS FOR THE MANUFACTURE OR SALE OF APPARATUS WITHOUT WRITTEN PERMISSION.

|  | ACAD REFERENCE NO.  | 345-ENG-MASTER   |
|--|---------------------|------------------|
|  | DRAWN: