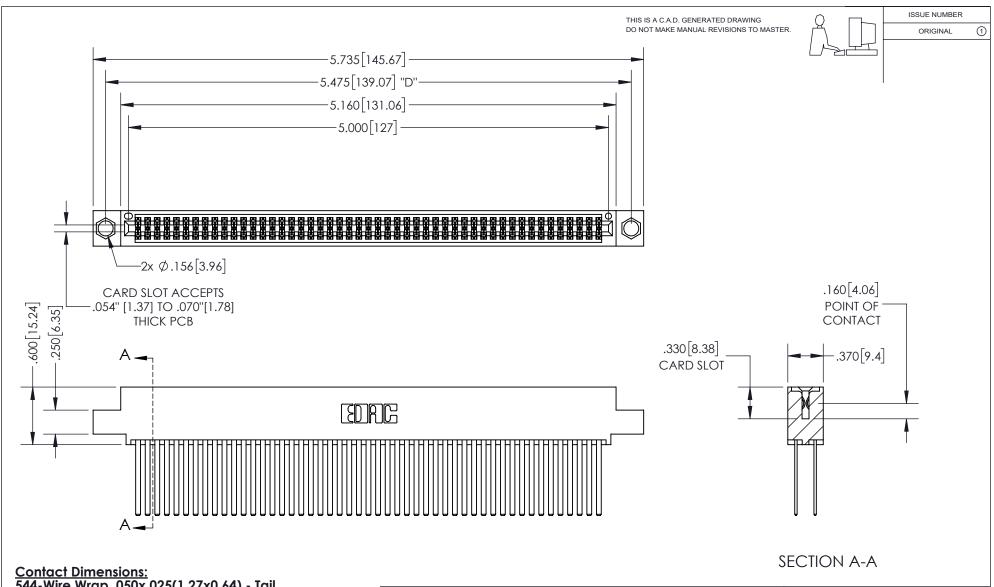

<u>Contact Dimensions:</u> 544-Wire Wrap .050x.025(1.27x0.64) - Tail LG=.750(19.05) .100 (2.54) Contact Spacing x .200 (5.08) Row Spacing

INSULATOR MATERIAL: THERMOPLASTIC PBT, UL 94V-0 CONTACT MATERIAL; COPPER TIN ALLOY CONTACT PLATING: GOLD ON THE MATING AREA, TIN PLATING ON THE CONTACT TAILS, NICKEL UNDERPLATE

## 345/395 SERIES CARD EDGE CONNECTOR PART NUMBER: 395-098-544-504

YOUR CONNECTION TO QUALITY & SERVICE

**EDAC INC** TORONTO, ONTARIO CANADA

THESE DRAWINGS AND SPECIFICATIONS ARE THE PROPERTY OF EDAC INC.,AND SHALL NOT BE REPRODUCED, OR COPIED OR USED AS THE BASIS FOR THE MANUFACTURE OR SALE OF APPARATUS WITHOUT WRITTEN PERMISSION.