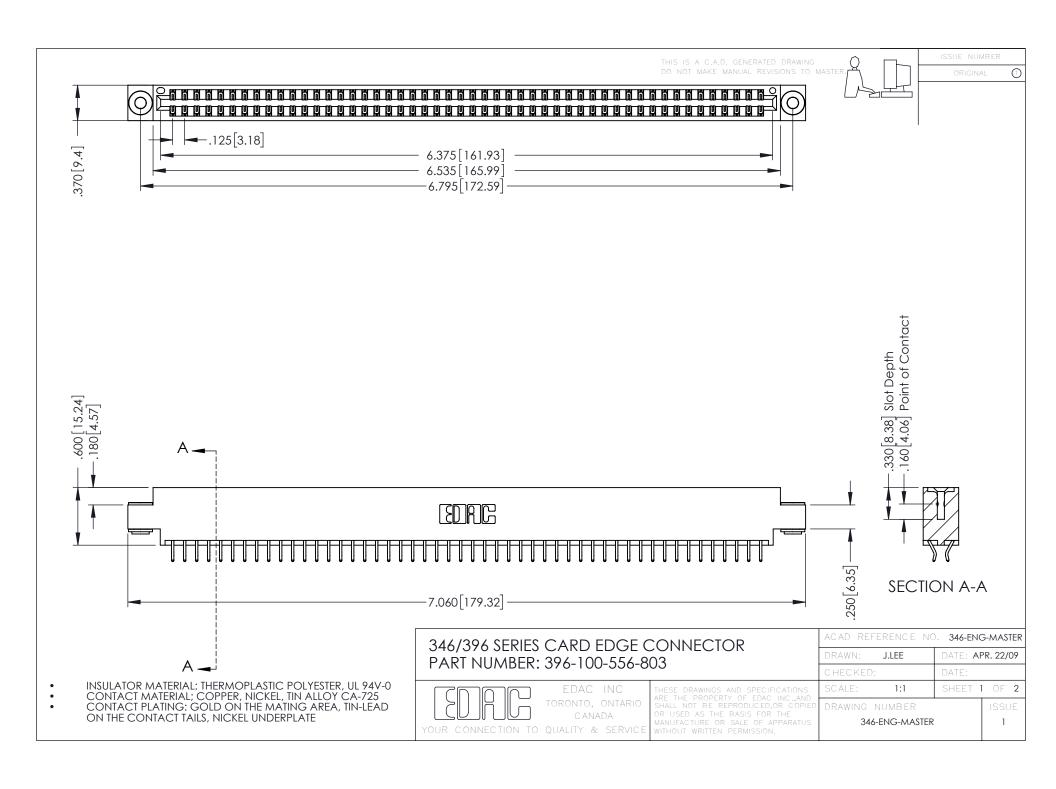

**Contact Code 555** 

**Contact Code 556** 

INSULATOR MATERIAL: THERMOPLASTIC POLYESTER, UL 94V-0 CONTACT MATERIAL; COPPER, NICKEL, TIN ALLOY CA-725

CONTACT PLATING: GOLD ON THE MATING AREA, TIN-LEAD ON THE CONTACT TAILS, NICKEL UNDERPLATE