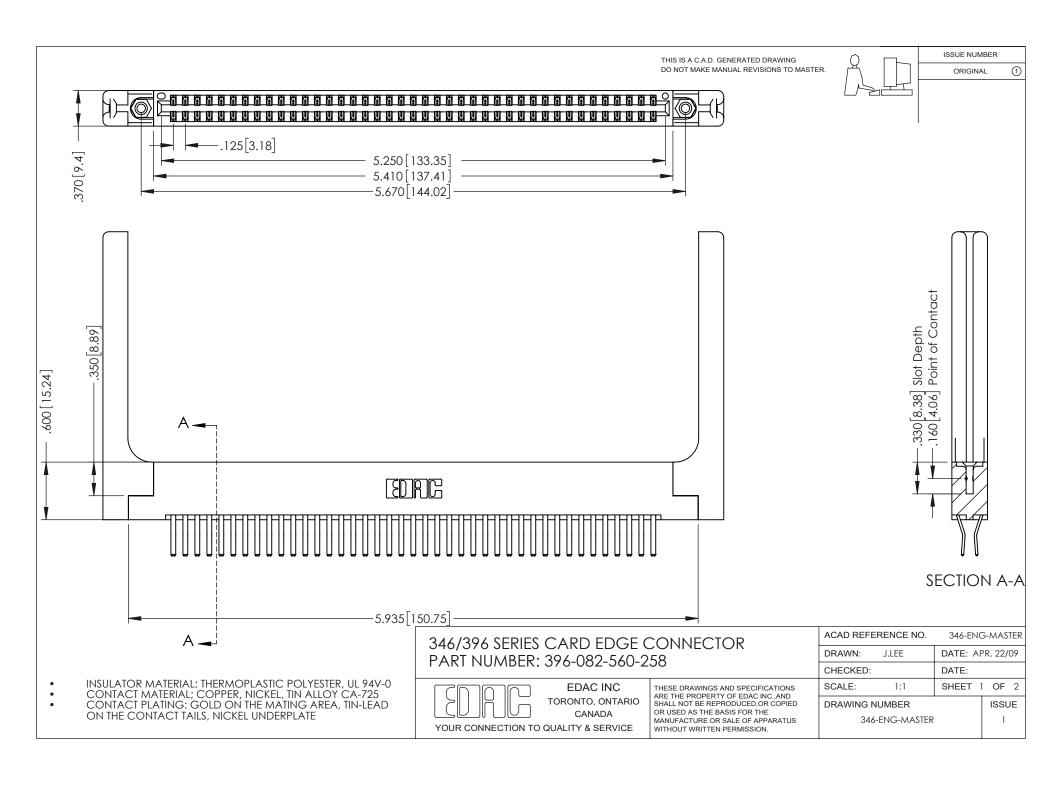

## **Contact Code 556**

INSULATOR MATERIAL: THERMOPLASTIC POLYESTER, UL 94V-0 CONTACT MATERIAL; COPPER, NICKEL, TIN ALLOY CA-725 CONTACT PLATING: GOLD ON THE MATING AREA, TIN-LEAD

ON THE CONTACT TAILS, NICKEL UNDERPLATE

## 346/396 SERIES CARD EDGE CONNECTOR CONTACT CODE 555,556,558,559,560 DIMENSIONS

YOUR CONNECTION TO QUALITY & SERVICE

**EDAC INC** TORONTO, ONTARIO CANADA

THESE DRAWINGS AND SPECIFICATIONS ARE THE PROPERTY OF EDAC INC.,AND SHALL NOT BE REPRODUCED, OR COPIED OR USED AS THE BASIS FOR THE MANUFACTURE OR SALE OF APPARATUS WITHOUT WRITTEN PERMISSION.