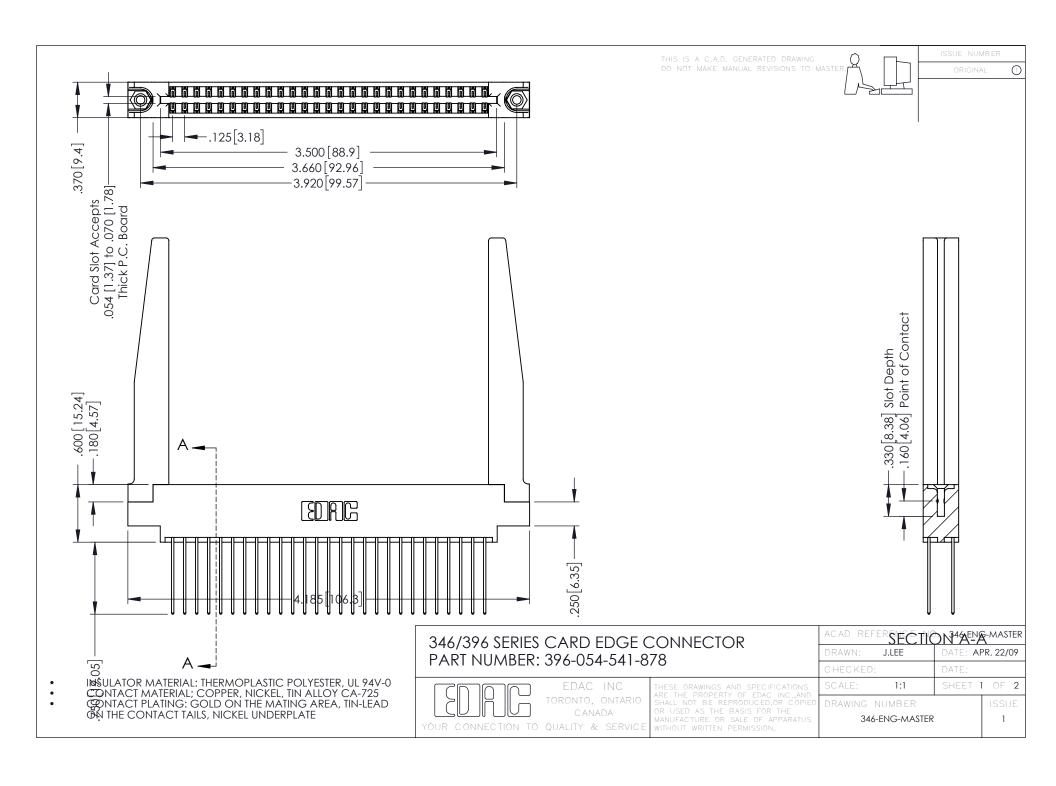

**Contact Code 555** 

**Contact Code 556** 

INSULATOR MATERIAL: THERMOPLASTIC POLYESTER, UL 94V-0 CONTACT MATERIAL; COPPER, NICKEL, TIN ALLOY CA-725

CONTACT PLATING: GOLD ON THE MATING AREA, TIN-LEAD ON THE CONTACT TAILS, NICKEL UNDERPLATE

## 346/396 SERIES CARD EDGE CONNECTOR CONTACT CODE 555,556,558,559,560 DIMENSIONS

YOUR CONNECTION TO QUALITY & SERVICE

|   | ACAD REFERENCE NO. 346-ENG-MASTER |                  |
|---|-----------------------------------|------------------|
|   | DRAWN: J.LEE                      | DATE: APR. 22/09 |
|   | CHECKED:                          | DATE:            |
|   | SCALE: 1:1                        | SHEET 2 OF 2     |
| D | DRAWING NUMBER                    | ISSUE            |

346-ENG-MASTER