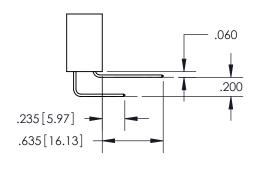

UNDERPLATE

PART NUMBER: 395-140-542-504

YOUR CONNECTION TO QUALITY & SERVICE

**EDAC INC** TORONTO, ONTARIO CANADA

THESE DRAWINGS AND SPECIFICATIONS ARE THE PROPERTY OF EDAC INC.,AND SHALL NOT BE REPRODUCED, OR COPIED OR USED AS THE BASIS FOR THE MANUFACTURE OR SALE OF APPARATUS WITHOUT WRITTEN PERMISSION.

| SECTION A-A |                     |                  |  |  |
|-------------|---------------------|------------------|--|--|
|             | ACAD REFERENCE NO.  | 345-ENG-MASTER   |  |  |
|             | DRAWN: R.STA.MONICA | DATE:MAY.16/2017 |  |  |
|             | CHECKED:            | DATE:            |  |  |
|             | SCALE: 1:1          | SHEET 1 OF 2     |  |  |
|             | DRAWING NUMBER      | ISSUE            |  |  |

345-ENG-MASTER



ORIGINAL 1

ISSUE NUMBER









**Contact Code 558** 

## **Contact Code 559**

Contact Code 560

- INSULATOR MATERIAL: THERMOPLASTIC POLYESTER, UL 94V-0
- DAP MATERIAL AVAILABLE UPON REQUEST
- CONTACT MATERIAL; COPPER ALLOY

CONTACT PLATING: GOLD ON THE MATING AREA, TIN PLATING ON THE CONTACT TAILS, NICKEL UNDERPLATE

\*FOR ALL OTHER SPECIFICATIONS REFER TO SHEET 3\*

## 345/395 SERIES CARD EDGE CONNECTOR CONTACT CODE 555,556,558,559,560 DIMENSIONS

YOUR CONNECTION TO QUALITY & SERVICE

**EDAC INC** TORONTO, ONTARIO CANADA

THESE DRAWINGS AND SPECIFICATIONS ARE THE PROPERTY OF EDAC INC.,AND SHALL NOT BE REPRODUCED, OR COPIED OR USED AS THE BASIS FOR THE MANUFACTURE OR SALE OF APPARATUS WITHOUT WRITTEN PERMISSION.

| ACAD REFERENCE NO.  | 345-ENG-MASTER   |
|---------------------|------------------|
| DRAWN: R.STA.