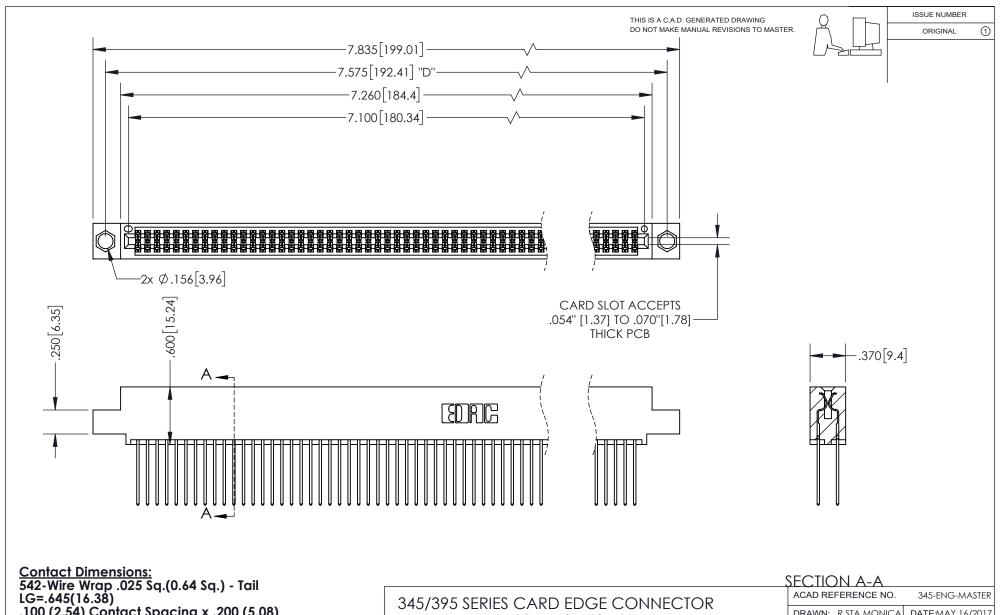

.100 (2.54) Contact Spacing x .200 (5.08) Row Spacing

INSULATOR MATERIAL: THERMOPLASTIC PBT, UL 94V-0 CONTACT MATERIAL; COPPER TIN ALLOY CONTACT PLATING: GOLD ON THE MATING AREA, TIN PLATING ON THE CONTACT TAILS, NICKEL UNDERPLATE

PART NUMBER: 395-140-542-504

YOUR CONNECTION TO QUALITY & SERVICE

**EDAC INC** TORONTO, ONTARIO CANADA

THESE DRAWINGS AND SPECIFICATIONS ARE THE PROPERTY OF EDAC INC.,AND SHALL NOT BE REPRODUCED, OR COPIED OR USED AS THE BASIS FOR THE MANUFACTURE OR SALE OF APPARATUS WITHOUT WRITTEN PERMISSION.