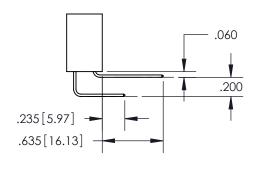

CONTACT MATERIAL; COPPER TIN ALLOY CONTACT PLATING: GOLD ON THE MATING AREA, TIN PLATING ON THE CONTACT TAILS, NICKEL UNDERPLATE

## 345/395 SERIES CARD EDGE CONNECTOR PART NUMBER: 395-104-540-204

YOUR CONNECTION TO QUALITY & SERVICE

**EDAC INC** TORONTO, ONTARIO CANADA

THESE DRAWINGS AND SPECIFICATIONS ARE THE PROPERTY OF EDAC INC.,AND SHALL NOT BE REPRODUCED, OR COPIED OR USED AS THE BASIS FOR THE MANUFACTURE OR SALE OF APPARATUS WITHOUT WRITTEN PERMISSION.

| ACAD REFERENCE NO.  | 345-ENG-MASTER   |
|---------------------|------------------|
| DRAWN: R.STA.MONICA | DATE:MAY.16/2017 |
| CHECKED:            | DATE:            |
| SCALE: 1:1          | SHEET 1 OF 2     |
| DRAWING NUMBER      | ISSUE            |
| 345-ENG-MASTER      | 1                |



ORIGINAL 1

ISSUE NUMBER









**Contact Code 558** 

## **Contact Code 559**

**Contact Code 560** 

- INSULATOR MATERIAL: THERMOPLASTIC POLYESTER, UL 94V-0
- DAP MATERIAL AVAILABLE UPON REQUEST
- CONTACT MATERIAL; COPPER ALLOY

CONTACT PLATING: GOLD ON THE MATING AREA, TIN PLATING ON THE CONTACT TAILS, NICKEL UNDERPLATE

\*FOR ALL OTHER SPECIFICATIONS REFER TO SHEET 3\*

## 345/395 SERIES CARD EDGE CONNECTOR CONTACT CODE 555,556,558,559,560 DIMENSIONS

YOUR CONNECTION TO QUALITY & SERVICE

**EDAC INC** TORONTO, ONTARIO CANADA

THESE DRAWINGS AND SPECIFICATIONS ARE THE PROPERTY OF EDAC INC.,AND SHALL NOT BE REPRODUCED, OR COPIED OR USED AS THE BASIS FOR THE MANUFACTURE OR SALE OF APPARATUS WITHOUT WRITTEN PERMISSION.

| ACAD REFERENCE NO.  | 345-ENG-MASTER   |
|---------------------|------------------|
| DRAWN: R