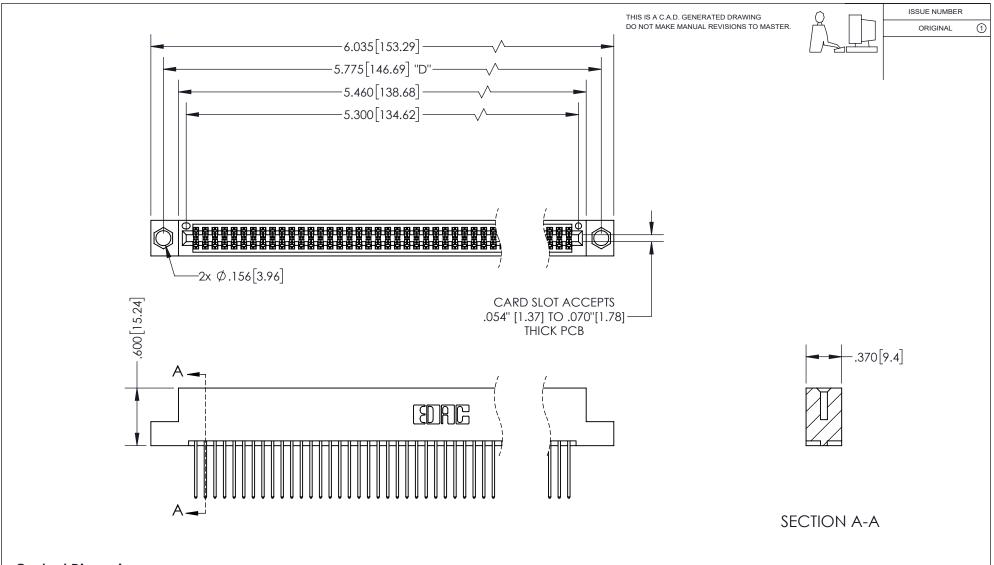

## 345/395 SERIES CARD EDGE CONNECTOR PART NUMBER: 395-104-540-204

YOUR CONNECTION TO QUALITY & SERVICE

**EDAC INC** TORONTO, ONTARIO CANADA

THESE DRAWINGS AND SPECIFICATIONS ARE THE PROPERTY OF EDAC INC.,AND SHALL NOT BE REPRODUCED, OR COPIED OR USED AS THE BASIS FOR THE MANUFACTURE OR SALE OF APPARATUS WITHOUT WRITTEN PERMISSION.

| ACAD REFERENCE NO.  | 345-ENG-MASTER   |
|---------------------|------------------|
| DRAWN: R.STA.MONICA | DATE:MAY.16/2017 |
| CHECKED:            | DATE:            |
| SCALE: 1:1          | SHEET 1 OF 2     |
| DRAWING NUMBER      | ISSUE            |
| 345-ENG-MASTER      | 1                |