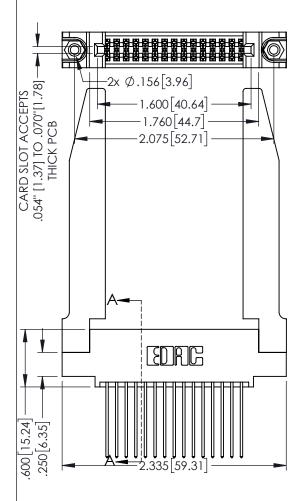

ORIGINAL

.160[4.06] POINT OF CONTACT

-.330[8.38] CARD SLOT

1

• INSULATOR MATERIAL: THERMOPLASTIC PBT BLACK, UL 94V-0

 CONTACT MATERIAL; COPPER TIN ALLOY
 CONTACT PLATING: GOLD ON THE MATING AREA, TIN PLATING ON THE CONTACT TAILS, NICKEL UNDERPLATE 345/395 SERIES CARD EDGE CONNECTOR PART NUMBER: 395-030-541-578

| SECTION A-A                       |         |           |  |  |
|-----------------------------------|---------|-----------|--|--|
| ACAD REFERENCE NO. 345-ENG-MASTER |         |           |  |  |
| DRAWN: R.STA.MONICA               | DATE:MA | Y.16/2017 |  |  |
| CHECKED:                          | DATE:   | ·         |  |  |
| SCALE: 1:1                        | SHEET ' | OF 2      |  |  |
| DRAWING NUMBER                    |         | ISSUE     |  |  |
| 345-ENG-MASTER                    |         | 1         |  |  |