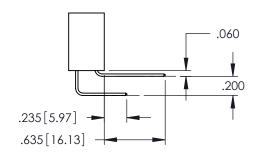

**Contact Code 558** 

Contact Code 559

**Contact Code 560** 

- INSULATOR MATERIAL: THERMOPLASTIC POLYESTER, UL 94V-0 DAP MATERIAL AVAILABLE UPON REQUEST
- CONTACT MATERIAL; COPPER ALLOY

CONTACT PLATING: GOLD ON THE MATING AREA, TIN PLATING ON THE CONTACT TAILS, NICKEL UNDERPLATE

345/395 SERIES CARD EDGE CONNECTOR CONTACT CODE 555,556,558,559,560 DIMENSIONS

YOUR CONNECTION TO QUALITY & SERVICE

|    | ACAD REFERENCE NO. 345-ENG-MAS |    |                  |        |  |  |
|----|--------------------------------|----|------------------|--------|--|--|
| S  | DRAWN: R.STA.MONICA            |    | DATE:MAY.16/2017 |        |  |  |
|    | CHECKED:                       |    | DATE:            |        |  |  |
| ,  | SCALE: 1:                      | :1 | SHEET            | 2 OF 2 |  |  |
| ED | DRAWING NUMBER                 |    | ISSUE            |        |  |  |