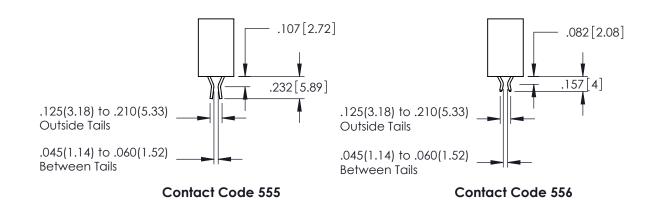

345/395 SERIES CARD EDGE CONNECTOR CONTACT CODE 555,556,558,559,560 DIMENSIONS

YOUR CONNECTION TO QUALITY & SERVICE

|    | ACAD REFERENCE NO. 345-ENG-MAS |    |                  |        |  |  |
|----|--------------------------------|----|------------------|--------|--|--|
| S  | DRAWN: R.STA.MONICA            |    | DATE:MAY.16/2017 |        |  |  |
|    | CHECKED:                       |    | DATE:            |        |  |  |
| ,  | SCALE: 1:                      | :1 | SHEET            | 2 OF 2 |  |  |
| ED | DRAWING NUMBER                 |    | ISSUE            |        |  |  |