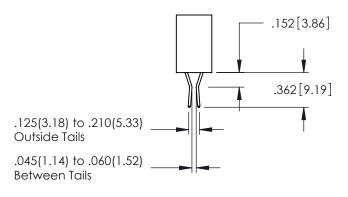

**Contact Code 558** 

Contact Code 559

**Contact Code 560** 

- INSULATOR MATERIAL: THERMOPLASTIC POLYESTER, UL 94V-0 DAP MATERIAL AVAILABLE UPON REQUEST
- CONTACT MATERIAL; COPPER ALLOY

CONTACT PLATING: GOLD ON THE MATING AREA, TIN PLATING ON THE CONTACT TAILS, NICKEL UNDERPLATE

345/395 SERIES CARD EDGE CONNECTOR CONTACT CODE 555,556,558,559,560 DIMENSIONS

YOUR CONNECTION TO QUALITY & SERVICE

|    | ACAD REFERENCE NO. 345-ENG-MAS |    |                  |        |  |  |
|----|--------------------------------|----|------------------|--------|--|--|
| S  | DRAWN: R.STA.MONICA            |    | DATE:MAY.16/2017 |        |  |  |
|    | CHECKED:                       |    | DATE:            |        |  |  |
| ,  | SCALE: 1:                      | :1 | SHEET            | 2 OF 2 |  |  |
| ED | DRAWING NUMBER                 |    | ISSUE            |        |  |  |