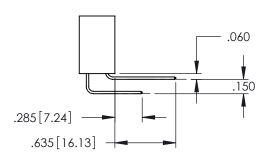

**Contact Code 558** 

Contact Code 559

**Contact Code 560** 

- INSULATOR MATERIAL: THERMOPLASTIC POLYESTER, UL 94V-0 DAP MATERIAL AVAILABLE UPON REQUEST
- CONTACT MATERIAL; COPPER ALLOY

CONTACT PLATING: GOLD ON THE MATING AREA, TIN PLATING ON THE CONTACT TAILS, NICKEL UNDERPLATE

345/395 SERIES CARD EDGE CONNECTOR CONTACT CODE 555,556,558,559,560 DIMENSIONS

YOUR CONNECTION TO QUALITY & SERVICE

|    | ACAD REFERENCE NO. 345-ENG-MAS |    |                  |        |  |  |
|----|--------------------------------|----|------------------|--------|--|--|
| S  | DRAWN: R.STA.MONICA            |    | DATE:MAY.16/2017 |        |  |  |
|    | CHECKED:                       |    | DATE:            |        |  |  |
| ,  | SCALE: 1:                      | :1 | SHEET            | 2 OF 2 |  |  |
| ED | DRAWING NUMBER                 |    | ISSUE            |        |  |  |