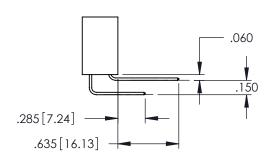

.060 .200 .235 [5.97] .635 [16.13]

.152[3.86] .362 [9.19] .125(3.18) to .210(5.33) **Outside Tails** .045(1.14) to .060(1.52) Between Tails

**Contact Code 558** 

Contact Code 559

**Contact Code 560** 

- INSULATOR MATERIAL: THERMOPLASTIC POLYESTER, UL 94V-0 DAP MATERIAL AVAILABLE UPON REQUEST

CONTACT MATERIAL; COPPER ALLOY CONTACT PLATING: GOLD ON THE MATING AREA, TIN PLATING

ON THE CONTACT TAILS, NICKEL UNDERPLATE

## 345/395 SERIES CARD EDGE CONNECTOR CONTACT CODE 555,556,558,559,560 DIMENSIONS

YOUR CONNECTION TO QUALITY & SERVICE

|   | ACAD REFERENCE NO. 345-ENG-MASTER |                  |  |  |  |  |  |
|---|-----------------------------------|------------------|--|--|--|--|--|
|   | DRAWN: R.STA.MONICA               | DATE:MAY.16/2017 |  |  |  |  |  |
| , | CHECKED:                          | DATE:            |  |  |  |  |  |
|   | SCALE: 1:1                        | SHEET 2 OF 2     |  |  |  |  |  |
| D | DRAWING NUMBER                    | ISSUE            |  |  |  |  |  |