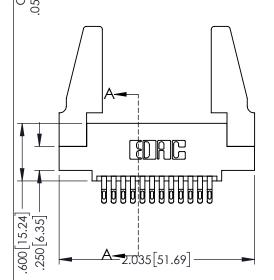

Contact Dimensions: 555-Extender Board Bend (Code 500 Contacts) See Sheet 2 for Contact Code 555, 556, 558, 559, 560 Dimensions

ACAD REFERENCE NO. 345-ENG-MASTER

1

- INSULATOR MATERIAL: THERMOPLASTIC PBT BLACK, UL 94V-0
- CONTACT MATERIAL; COPPER TIN ALLOY CONTACT PLATING: GOLD ON THE MATING AREA, TIN PLATING ON THE CONTACT TAILS, NICKEL UNDERPLATE

| 345/395 SERIES CARD EDGE CONNECTOR |                  |                                                                                                                                                               |         | ACAD REFERENCE NO. 345-ENG-MASTER |         |           |  |
|------------------------------------|------------------|---------------------------------------------------------------------------------------------------------------------------------------------------------------|---------|-----------------------------------|---------|-----------|--|
| PART NUMBER: 395-024-555-588       |                  |                                                                                                                                                               | DRAWN:  | R.STA.MONICA                      | DATE:MA | Y.16/2017 |  |
|                                    |                  |                                                                                                                                                               | CHECKE  | D:                                | DATE:   |           |  |
|                                    | EDAC INC         | THESE DRAWINGS AND SPECIFICATIONS                                                                                                                             | SCALE:  | 1:1                               | SHEET ' | I OF 2    |  |
|                                    | TORONTO, ONTARIO | ARE THE PROPERTY OF EDAC INC.,AND SHALL NOT BE REPRODUCED,OR COPIED OR USED AS THE BASIS FOR THE MANUFACTURE OR SALE OF APPARATUS WITHOUT WRITTEN PERMISSION. | DRAWING | NUMBER                            |         | ISSUE     |  |
| YOUR CONNECTION TO                 | CANADA           |                                                                                                                                                               | 3       | 45-ENG-MASTER                     |         | 1         |  |