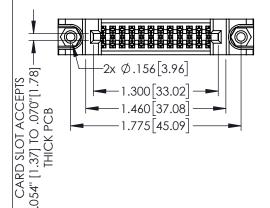

Contact Dimensions: 555-Extender Board Bend (Code 500 Contacts) See Sheet 2 for Contact Code 555, 556, 558, 559, 560 Dimensions

ACAD REFERENCE NO. 345-ENG-MASTER

1

- INSULATOR MATERIAL: THERMOPLASTIC PBT BLACK, UL 94V-0
- CONTACT MATERIAL; COPPER TIN ALLOY CONTACT PLATING: GOLD ON THE MATING AREA, TIN PLATING ON THE CONTACT TAILS, NICKEL UNDERPLATE

| 345/395 SERIES CARD EDGE CONNECTOR |                  |                                                                                                                                                               |         | ACAD REFERENCE NO. 345-ENG-MASTER |         |           |  |
|------------------------------------|------------------|---------------------------------------------------------------------------------------------------------------------------------------------------------------|---------|-----------------------------------|---------|-----------|--|
| PART NUMBER: 395-024-555-588       |                  |                                                                                                                                                               | DRAWN:  | R.STA.MONICA                      | DATE:MA | Y.16/2017 |  |
|                                    |                  |                                                                                                                                                               | CHECKE  | D:                                | DATE:   |           |  |
|                                    | EDAC INC         | THESE DRAWINGS AND SPECIFICATIONS                                                                                                                             | SCALE:  | 1:1                               | SHEET ' | I OF 2    |  |
|                                    | TORONTO, ONTARIO | ARE THE PROPERTY OF EDAC INC.,AND SHALL NOT BE REPRODUCED,OR COPIED OR USED AS THE BASIS FOR THE MANUFACTURE OR SALE OF APPARATUS WITHOUT WRITTEN PERMISSION. | DRAWING | NUMBER                            |         | ISSUE     |  |
| YOUR CONNECTION TO                 | CANADA           |                                                                                                                                                               | 3       | 45-ENG-MASTER                     |         | 1         |  |