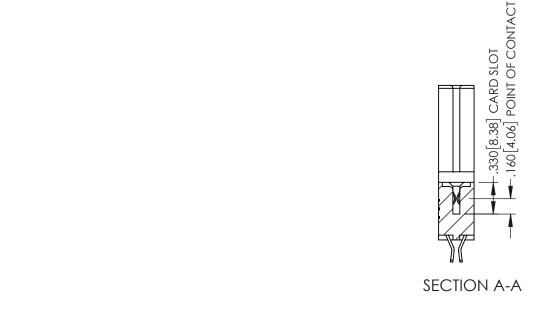

Contact Dimensions: 555-Extender Board Bend (Code 500 Contacts) See Sheet 2 for Contact Code 555, 556, 558, 559, 560 Dimensions

ACAD REFERENCE NO. 345-ENG-MASTER

1

- INSULATOR MATERIAL: THERMOPLASTIC PBT BLACK, UL 94V-0
- CONTACT MATERIAL; COPPER TIN ALLOY CONTACT PLATING: GOLD ON THE MATING AREA, TIN PLATING ON THE CONTACT TAILS, NICKEL UNDERPLATE

| 345/395 SERIES CARD EDGE CONNECTOR |                  |                                                                                                                                                               |         | ACAD REFERENCE NO. 345-ENG-MASTER |         |           |  |
|------------------------------------|------------------|---------------------------------------------------------------------------------------------------------------------------------------------------------------|---------|-----------------------------------|---------|-----------|--|
| PART NUMBER: 395-024-555-588       |                  |                                                                                                                                                               | DRAWN:  | R.STA.MONICA                      | DATE:MA | Y.16/2017 |  |
|                                    |                  |                                                                                                                                                               | CHECKE  | D:                                | DATE:   |           |  |
|                                    | EDAC INC         | THESE DRAWINGS AND SPECIFICATIONS                                                                                                                             | SCALE:  | 1:1                               | SHEET ' | I OF 2    |  |
|                                    | TORONTO, ONTARIO | ARE THE PROPERTY OF EDAC INC.,AND SHALL NOT BE REPRODUCED,OR COPIED OR USED AS THE BASIS FOR THE MANUFACTURE OR SALE OF APPARATUS WITHOUT WRITTEN PERMISSION. | DRAWING | NUMBER                            |         | ISSUE     |  |
| YOUR CONNECTION TO                 | CANADA           |                                                                                                                                                               | 3       | 45-ENG-MASTER                     |         | 1         |  |