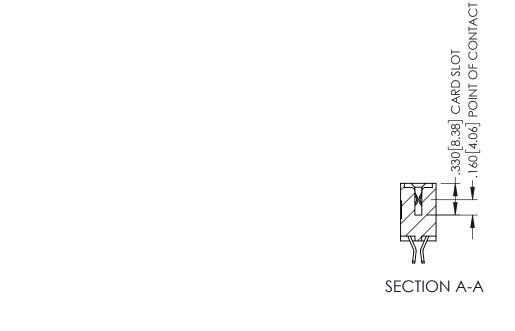

**Contact Code 558** 

Contact Code 559

Contact Code 560

INSULATOR MATERIAL: THERMOPLASTIC POLYESTER, UL 94V-0

DAP MATERIAL AVAILABLE UPON REQUEST

CONTACT MATERIAL; COPPER ALLOY CONTACT PLATING: GOLD ON THE MATING AREA, TIN PLATING ON THE CONTACT TAILS, NICKEL UNDERPLATE

345/395 SERIES CARD EDGE CONNECTOR CONTACT CODE 555,556,558,559,560 DIMENSIONS

YOUR CONNECTION TO QUALITY & SERVICE

ACAD REFERENCE NO. 345-ENG-MASTER DATE:MAY.16/2017 DRAWN: R.STA.MONICA 1:1 SHEET 2 OF 2