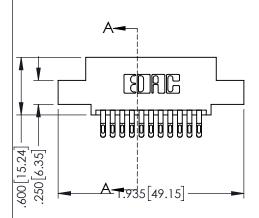

Contact Dimensions:
555-Extender Board Bend (Code 500 Contacts)
See Sheet 2 for Contact Code 555, 556, 558, 559, 560 Dimensions

1

- INSULATOR MATERIAL: THERMOPLASTIC PBT BLACK, UL 94V-0
- CONTACT MATERIAL; COPPER TIN ALLOY CONTACT PLATING: GOLD ON THE MATING AREA, TIN PLATING ON THE CONTACT TAILS, NICKEL UNDERPLATE