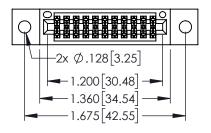

| 345/395 SERIES CARD EDGE CONNECTOR                                    |                                                                                                                                                                                                 | ACAD REFERENCE NO. 345-ENG-MASTER |              |         |           |
|-----------------------------------------------------------------------|-------------------------------------------------------------------------------------------------------------------------------------------------------------------------------------------------|-----------------------------------|--------------|---------|-----------|
|                                                                       |                                                                                                                                                                                                 | DRAWN: I                          | r.sta.monica | DATE:MA | Y.16/2017 |
|                                                                       |                                                                                                                                                                                                 | CHECKED                           | ):           | DATE:   |           |
| EDAC INC TORONTO, ONTARIO CANADA YOUR CONNECTION TO QUALITY & SERVICE | THESE DRAWINGS AND SPECIFICATIONS ARE THE PROPERTY OF EDAC INC.,AND SHALL NOT BE REPRODUCED,OR COPIED OR USED AS THE BASIS FOR THE MANUFACTURE OR SALE OF APPARATUS WITHOUT WRITTEN PERMISSION. | SCALE:                            | 1:1          | SHEET 1 | OF 2      |
|                                                                       |                                                                                                                                                                                                 | DRAWING                           | NUMBER       |         | ISSUE     |
|                                                                       |                                                                                                                                                                                                 | 34                                | 5-ENG-MASTER |         | 1         |