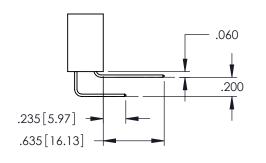

Contact Dimensions:
555-Extender Board Bend (Code 500 Contacts)
See Sheet 2 for Contact Code 555, 556, 558, 559, 560 Dimensions

1

- INSULATOR MATERIAL: THERMOPLASTIC PBT BLACK, UL 94V-0
- CONTACT MATERIAL; COPPER TIN ALLOY CONTACT PLATING: GOLD ON THE MATING AREA, TIN PLATING ON THE CONTACT TAILS, NICKEL UNDERPLATE