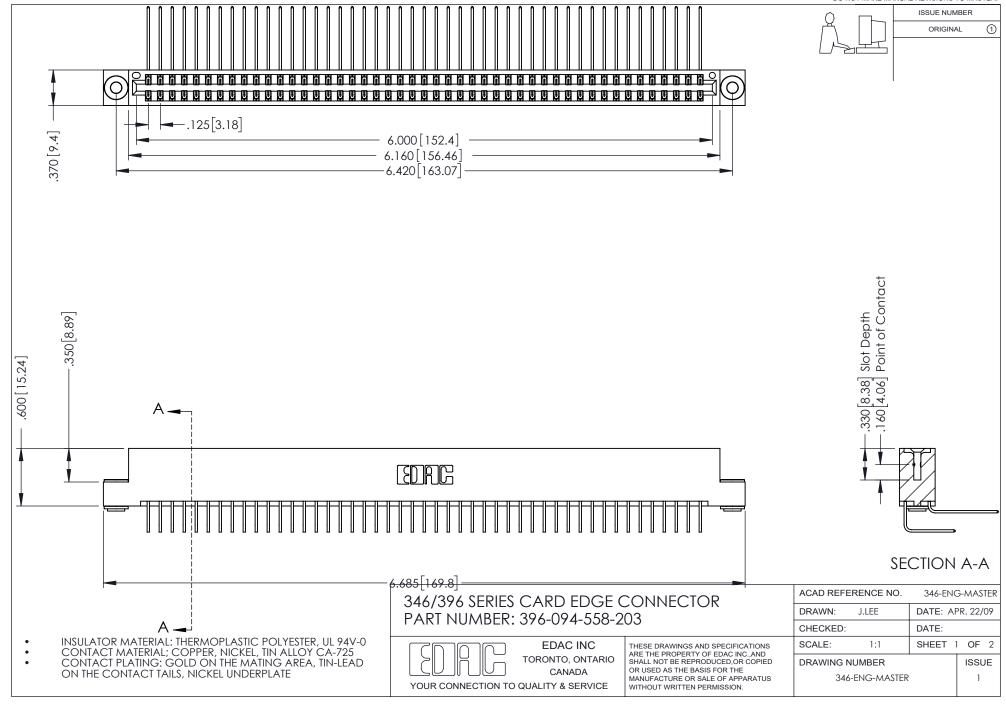

## **Contact Code 556**

INSULATOR MATERIAL: THERMOPLASTIC POLYESTER, UL 94V-0 CONTACT MATERIAL; COPPER, NICKEL, TIN ALLOY CA-725 CONTACT PLATING: GOLD ON THE MATING AREA, TIN-LEAD

ON THE CONTACT TAILS, NICKEL UNDERPLATE

## 346/396 SERIES CARD EDGE CONNECTOR CONTACT CODE 555,556,558,559,560 DIMENSIONS

YOUR CONNECTION TO QUALITY & SERVICE

**EDAC INC** TORONTO, ONTARIO CANADA

THESE DRAWINGS AND SPECIFICATIONS ARE THE PROPERTY OF EDAC INC.,AND SHALL NOT BE REPRODUCED, OR COPIED OR USED AS THE BASIS FOR THE MANUFACTURE OR SALE OF APPARATUS WITHOUT WRITTEN PERMISSION.