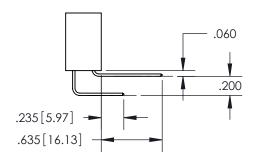

ORIGINAL 1

ISSUE NUMBER

**Contact Code 558** 

## **Contact Code 559**

Contact Code 560

- INSULATOR MATERIAL: THERMOPLASTIC POLYESTER, UL 94V-0
- DAP MATERIAL AVAILABLE UPON REQUEST
- CONTACT MATERIAL; COPPER ALLOY

CONTACT PLATING: GOLD ON THE MATING AREA, TIN PLATING ON THE CONTACT TAILS, NICKEL UNDERPLATE

\*FOR ALL OTHER SPECIFICATIONS REFER TO SHEET 3\*

## 345/395 SERIES CARD EDGE CONNECTOR CONTACT CODE 555,556,558,559,560 DIMENSIONS

YOUR CONNECTION TO QUALITY & SERVICE

**EDAC INC** TORONTO, ONTARIO CANADA

THESE DRAWINGS AND SPECIFICATIONS ARE THE PROPERTY OF EDAC INC.,AND SHALL NOT BE REPRODUCED, OR COPIED OR USED AS THE BASIS FOR THE MANUFACTURE OR SALE OF APPARATUS WITHOUT WRITTEN PERMISSION.