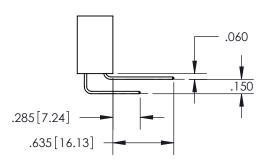

ORIGINAL 1

ISSUE NUMBER

**Contact Code 558** 

## **Contact Code 559**

Contact Code 560

- INSULATOR MATERIAL: THERMOPLASTIC POLYESTER, UL 94V-0
- DAP MATERIAL AVAILABLE UPON REQUEST
- CONTACT MATERIAL; COPPER ALLOY

CONTACT PLATING: GOLD ON THE MATING AREA, TIN PLATING ON THE CONTACT TAILS, NICKEL UNDERPLATE

\*FOR ALL OTHER SPECIFICATIONS REFER TO SHEET 3\*

## 345/395 SERIES CARD EDGE CONNECTOR CONTACT CODE 555,556,558,559,560 DIMENSIONS

YOUR CONNECTION TO QUALITY & SERVICE

**EDAC INC** TORONTO, ONTARIO CANADA

THESE DRAWINGS AND SPECIFICATIONS ARE THE PROPERTY OF EDAC INC.,AND SHALL NOT BE REPRODUCED, OR COPIED OR USED AS THE BASIS FOR THE MANUFACTURE OR SALE OF APPARATUS WITHOUT WRITTEN PERMISSION.