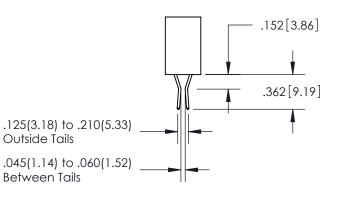

CT MATERIAL; COPPER TIN ALLOY CONTACT PLATING: GOLD ON THE MATING AREA, TIN PLATING ON THE CONTACT TAILS, NICKEL UNDERPLATE

## 345/395 SERIES CARD EDGE CONNECTOR PART NUMBER: 395-100-558-504

YOUR CONNECTION TO QUALITY & SERVICE

**EDAC INC** TORONTO, ONTARIO CANADA

THESE DRAWINGS AND SPECIFICATIONS ARE THE PROPERTY OF EDAC INC., AND SHALL NOT BE REPRODUCED, OR COPIED OR USED AS THE BASIS FOR THE MANUFACTURE OR SALE OF APPARATUS WITHOUT WRITTEN PERMISSION.

| ACAD REFERENCE NO.  | 345-ENG-MASTER   |
|---------------------|------------------|
| DRAWN: R.STA.MONICA | DATE:MAY.16/2017 |
| CHECKED:            | DATE:            |
| SCALE: 1:1          | SHEET 1 OF 2     |
| DRAWING NUMBER      | ISSUE            |
| 345-ENG-MASTER      | 1                |



ORIGINAL 1

ISSUE NUMBER









**Contact Code 558** 

## **Contact Code 559**

Contact Code 560

- INSULATOR MATERIAL: THERMOPLASTIC POLYESTER, UL 94V-0
- DAP MATERIAL AVAILABLE UPON REQUEST
- CONTACT MATERIAL; COPPER ALLOY

CONTACT PLATING: GOLD ON THE MATING AREA, TIN PLATING ON THE CONTACT TAILS, NICKEL UNDERPLATE

\*FOR ALL OTHER SPECIFICATIONS REFER TO SHEET 3\*

## 345/395 SERIES CARD EDGE CONNECTOR CONTACT CODE 555,556,558,559,560 DIMENSIONS

YOUR CONNECTION TO QUALITY & SERVICE

**EDAC INC** TORONTO, ONTARIO CANADA

THESE DRAWINGS AND SPECIFICATIONS ARE THE PROPERTY OF EDAC INC.,AND SHALL NOT BE REPRODUCED, OR COPIED OR USED AS THE BASIS FOR THE MANUFACTURE OR SALE OF APPARATUS WITHOUT WRITTEN PERMISSION.

| ACAD REFERENCE NO.  | 345-ENG-MASTER   |
|---------------------|------------------|
| DRAWN: R.STA.MONI