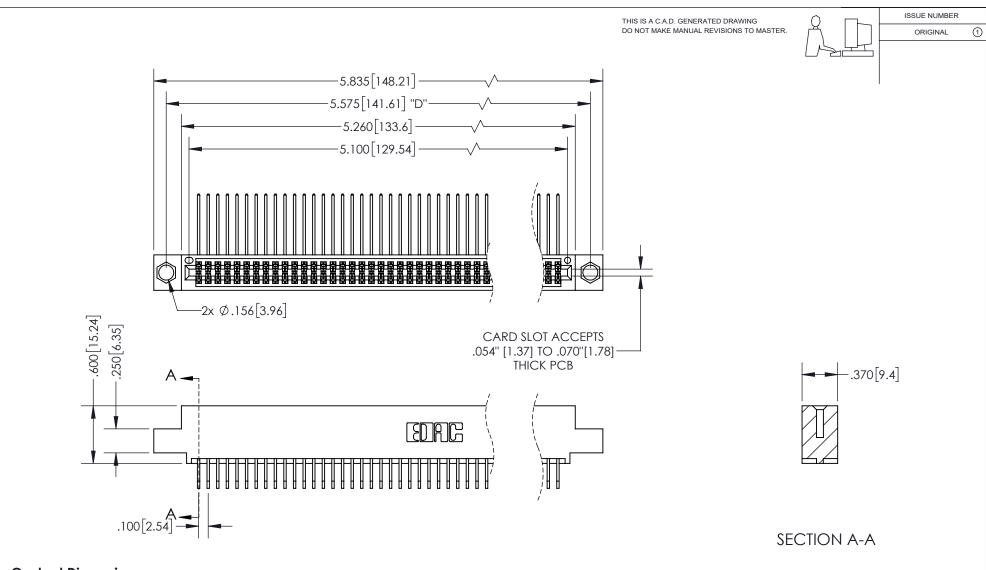

**Contact Dimensions:** 558-90 Degree Bend (Code 541 Contacts) See Sheet 2 for Contact Code 555, 556, 558, 559, 560 Dimensions

INSULATOR MATERIAL: THERMOPLASTIC PBT, UL 94V-0 CONTACT MATERIAL; COPPER TIN ALLOY CONTACT PLATING: GOLD ON THE MATING AREA, TIN PLATING ON THE CONTACT TAILS, NICKEL UNDERPLATE

## 345/395 SERIES CARD EDGE CONNECTOR PART NUMBER: 395-100-558-504

YOUR CONNECTION TO QUALITY & SERVICE

**EDAC INC** TORONTO, ONTARIO CANADA

THESE DRAWINGS AND SPECIFICATIONS ARE THE PROPERTY OF EDAC INC., AND SHALL NOT BE REPRODUCED, OR COPIED OR USED AS THE BASIS FOR THE MANUFACTURE OR SALE OF APPARATUS WITHOUT WRITTEN PERMISSION.

| ACAD REFERENCE NO.  | 345-ENG-MASTER   |
|---------------------|------------------|
| DRAWN: R.STA.MONICA | DATE:MAY.16/2017 |
| CHECKED:            | DATE:            |
| SCALE: 1:1          | SHEET 1 OF 2     |
| DRAWING NUMBER      | ISSUE            |
| 345-ENG-MASTER      | 1                |