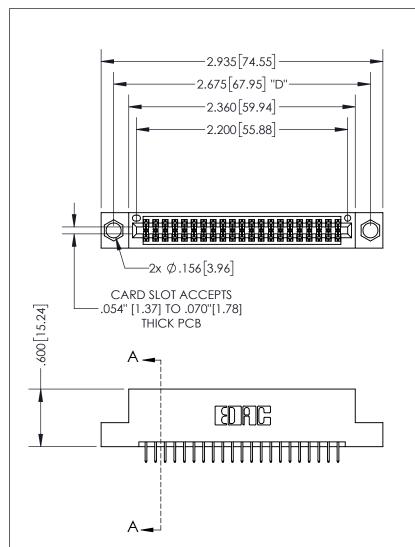

THIS IS A C.A.D. GENERATED DRAWING DO NOT MAKE MANUAL REVISIONS TO MASTER.

ISSUE NUMBER ORIGINAL

1

.160 4.06 POINT OF CONTACT .330[8.38] -.370[9.4] **CARD SLOT** 

## SECTION A-A

**Contact Dimensions:** 524-P.C. Tail .018 Sq.(0.46 Sq.) - Tail LG=.175(4.45) .100 (2.54) Contact Spacing x .200 (5.08) Row Spacing

INSULATOR MATERIAL: THERMOPLASTIC PBT, UL 94V-0 CONTACT MATERIAL; COPPER TIN ALLOY CONTACT PLATING: GOLD ON THE MATING AREA, TIN PLATING ON THE CONTACT TAILS, NICKEL UNDERPLATE

345/395 SERIES CARD EDGE CONNECTOR PART NUMBER: 395-042-524-204

YOUR CONNECTION TO QUALITY & SERVICE

**EDAC INC** TORONTO, ONTARIO CANADA

THESE DRAWINGS AND SPECIFICATIONS ARE THE PROPERTY OF EDAC INC.,AND SHALL NOT BE REPRODUCED, OR COPIED OR USED AS THE BASIS FOR THE MANUFACTURE OR SALE OF APPARATUS WITHOUT WRITTEN PERMISSION.

| ACAD REFERENCE NO.  | 345-ENG-MASTER   |
|---------------------|------------------|
| DRAWN: R.STA.MONICA | DATE:MAY.16/2017 |
| CHECKED:            | DATE:            |
| SCALE: 1:1          | SHEET 1 OF 2     |
| DRAWING NUMBER      | ISSUE            |
| 345-ENG-MASTER      | 1                |