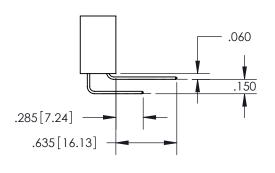

## SECTION A-A

**Contact Dimensions:** 524-P.C. Tail .018 Sq.(0.46 Sq.) - Tail LG=.175(4.45) .100 (2.54) Contact Spacing x .200 (5.08) Row Spacing

INSULATOR MATERIAL: THERMOPLASTIC PBT, UL 94V-0 CONTACT MATERIAL; COPPER TIN ALLOY CONTACT PLATING: GOLD ON THE MATING AREA, TIN PLATING ON THE CONTACT TAILS, NICKEL UNDERPLATE