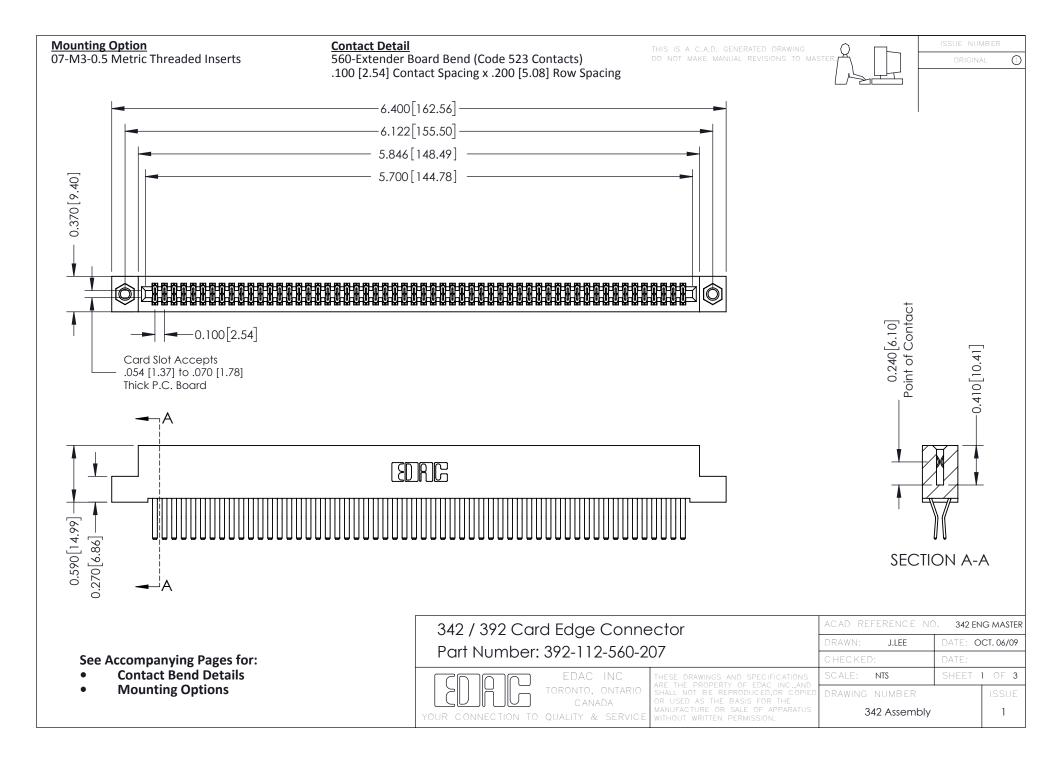

THIS IS A C.A.D. GENERATED DRAWING DO NOT MAKE MANUAL REVISIONS TO MASTER. ISSUE NUMBER

ORIGINAL

1



| 342 / 392 Series Card Edge Connector<br>Contact Bend Detail |                                                                                                                                                                                                  | ACAD REFERENCE NO. 342 ENG MASTER |             |                  |        |
|-------------------------------------------------------------|--------------------------------------------------------------------------------------------------------------------------------------------------------------------------------------------------|-----------------------------------|-------------|------------------|--------|
|