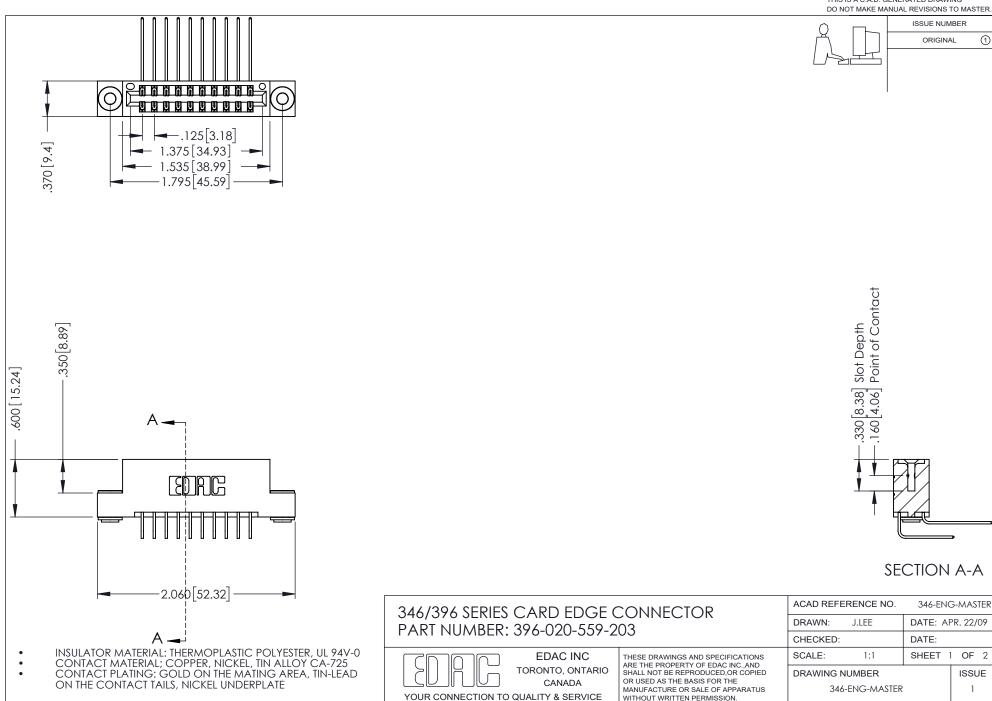

## **Contact Code 556**

INSULATOR MATERIAL: THERMOPLASTIC POLYESTER, UL 94V-0 CONTACT MATERIAL; COPPER, NICKEL, TIN ALLOY CA-725 CONTACT PLATING: GOLD ON THE MATING AREA, TIN-LEAD

ON THE CONTACT TAILS, NICKEL UNDERPLATE

## 346/396 SERIES CARD EDGE CONNECTOR CONTACT CODE 555,556,558,559,560 DIMENSIONS

YOUR CONNECTION TO QUALITY & SERVICE

**EDAC INC** TORONTO, ONTARIO CANADA

THESE DRAWINGS AND SPECIFICATIONS ARE THE PROPERTY OF EDAC INC.,AND SHALL NOT BE REPRODUCED, OR COPIED OR USED AS THE BASIS FOR THE MANUFACTURE OR SALE OF APPARATUS WITHOUT WRITTEN PERMISSION.