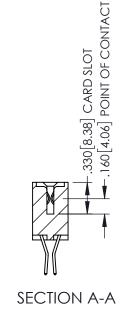

345/395 SERIES CARD EDGE CONNECTOR CONTACT CODE 555,556,558,559,560 DIMENSIONS

YOUR CONNECTION TO QUALITY & SERVICE

ACAD REFERENCE NO. 345-ENG-MASTER DATE:MAY.16/2017 DRAWN: R.STA.MONICA 1:1 SHEET 2 OF 2 345-ENG-MASTER