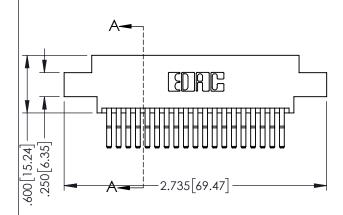

1

- INSULATOR MATERIAL: THERMOPLASTIC PBT BLACK, UL 94V-0
- CONTACT MATERIAL; COPPER TIN ALLOY CONTACT PLATING: GOLD ON THE MATING AREA, TIN PLATING ON THE CONTACT TAILS, NICKEL UNDERPLATE

| 345/395 SERIES CARD EDGE CONNECTOR |
|------------------------------------|
| PART NUMBER: 395-038-560-802       |

**Contact Code 558** 

Contact Code 559

Contact Code 560

INSULATOR MATERIAL: THERMOPLASTIC POLYESTER, UL 94V-0

DAP MATERIAL AVAILABLE UPON REQUEST

CONTACT MATERIAL; COPPER ALLOY CONTACT PLATING: GOLD ON THE MATING AREA, TIN PLATING ON THE CONTACT TAILS, NICKEL UNDERPLATE

345/395 SERIES CARD EDGE CONNECTOR CONTACT CODE 555,556,558,559,560 DIMENSIONS

YOUR CONNECTION TO QUALITY & SERVICE

ACAD REFERENCE NO. 345-ENG-MASTER DATE:MAY.16/2017 DRAWN: R.STA.MONICA 1:1 SHEET 2 OF 2 345-ENG-MASTER