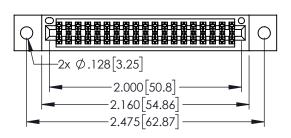

345/395 SERIES CARD EDGE CONNECTOR CONTACT CODE 555,556,558,559,560 DIMENSIONS

YOUR CONNECTION TO QUALITY & SERVICE

ACAD REFERENCE NO. 345-ENG-MASTER DATE:MAY.16/2017 DRAWN: R.STA.MONICA 1:1 SHEET 2 OF 2 345-ENG-MASTER