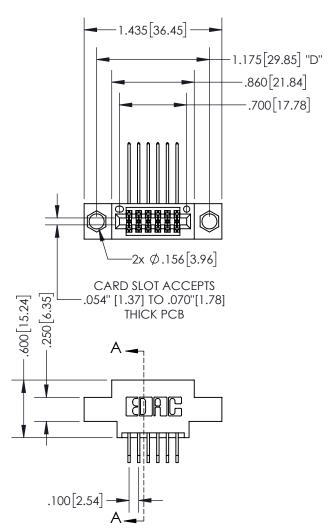

## SECTION A-A

345/395 SERIES CARD EDGE CONNECTOR PART NUMBER: 395-012-558-804

**EDAC INC** TORONTO, ONTARIO CANADA

THESE DRAWINGS AND SPECIFICATIONS ARE THE PROPERTY OF EDAC INC., AND SHALL NOT BE REPRODUCED, OR COPIED OR USED AS THE BASIS FOR THE MANUFACTURE OR SALE OF APPARATUS WITHOUT WRITTEN PERMISSION.

| ACAD REFERENCE NO.  | 345-ENG- <i>I</i> | MASTER  |
|---------------------|-------------------|---------|
| DRAWN: R.STA.MONICA | DATE:MAY.         | 16/2017 |
| CHECKED:            | DATE:             |         |
| SCALE: 1:1          | SHEET 1           | OF 2    |
| DRAWING NUMBER      | 1                 | ISSUE   |
| 345-ENG-MASTER      |                   | 1       |
|                     |                   |         |

**Contact Dimensions:** 558-90 Degree Bend (Code 541 Contacts) See Sheet 2 for Contact Code 555, 556, 558,

559, 560 Dimensions

INSULATOR MATERIAL: THERMOPLASTIC PBT, UL 94V-0 CONTACT MATERIAL; COPPER TIN ALLOY CONTACT PLATING: GOLD ON THE MATING AREA, TIN PLATING ON THE CONTACT TAILS, NICKEL UNDERPLATE