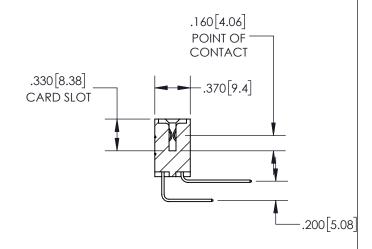

ISSUE NUMBER

ORIGINAL

1

**Contact Code 558** 

**Contact Code 559** 

**Contact Code 560** 

| 345/395 SERIES CARD EDGE CONNECTOR          |
|---------------------------------------------|
| CONTACT CODE 555,556,558,559,560 DIMENSIONS |