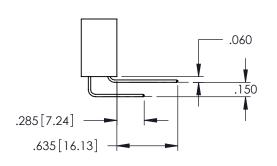

<u>Contact Dimensions:</u>
520-P.C. Tail .030x.018(0.76x0.46) - Tail LG=.175(4.45)
.100 (2.54) Contact Spacing x .200 (5.08) Row Spacing

- INSULATOR MATERIAL: THERMOPLASTIC PBT BLACK, UL 94V-0
- CONTACT MATERIAL; COPPER TIN ALLOY CONTACT PLATING: GOLD ON THE MATING AREA, TIN PLATING ON THE CONTACT TAILS, NICKEL UNDERPLATE

| 345/395 SERIES CARD EDGE CONNECTOR |                         |                                                                                                                                                               |                | ACAD REFERENCE NO. 345-ENG-MASTER |                 |           |  |
|------------------------------------|-------------------------|---------------------------------------------------------------------------------------------------------------------------------------------------------------|----------------|-----------------------------------|-----------------|-----------|--|
| PART NUMBER: 395-011-520-408       |                         |                                                                                                                                                               | DRAWN: R.      | STA.MONICA                        | DATE: <b>MA</b> | Y.16/2017 |  |
|                                    |                         |                                                                                                                                                               | CHECKED:       |                                   | DATE:           |           |  |
|                                    | EDAC INC                | THE DE DIVINITION THE DI LOTTION                                                                                                                              | SCALE:         | 1:1                               | SHEET 1         | OF 2      |  |
|                                    | TORONTO, ONTARIO CANADA | ARE THE PROPERTY OF EDAC INC.,AND SHALL NOT BE REPRODUCED,OR COPIED OR USED AS THE BASIS FOR THE MANUFACTURE OR SALE OF APPARATUS WITHOUT WRITTEN PERMISSION. | DRAWING N      | NUMBER                            |                 | ISSUE     |  |
| YOUR CONNECTION TO                 |                         |                                                                                                                                                               | 345-ENG-MASTER |                                   | 1               |           |  |