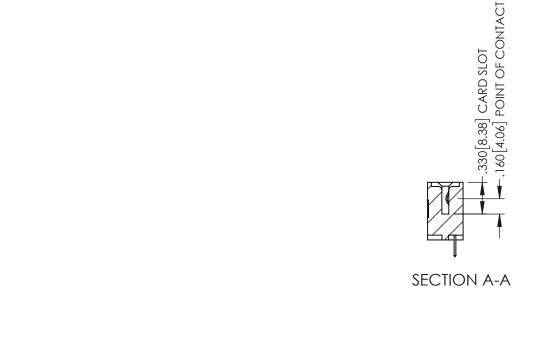

**Contact Code 558** 

Contact Code 559

**Contact Code 560** 

INSULATOR MATERIAL: THERMOPLASTIC POLYESTER, UL 94V-0

DAP MATERIAL AVAILABLE UPON REQUEST

CONTACT MATERIAL; COPPER ALLOY CONTACT PLATING: GOLD ON THE MATING AREA, TIN PLATING ON THE CONTACT TAILS, NICKEL UNDERPLATE

## 345/395 SERIES CARD EDGE CONNECTOR CONTACT CODE 555,556,558,559,560 DIMENSIONS

YOUR CONNECTION TO QUALITY & SERVICE

|   | ACAD REFERENCE NO. 345-ENG-MASTER |                  |  |  |  |  |  |
|---|-----------------------------------|------------------|--|--|--|--|--|
|   | DRAWN: R.STA.MONICA               | DATE:MAY.16/2017 |  |  |  |  |  |
| , | CHECKED:                          | DATE:            |  |  |  |  |  |
|   | SCALE: 1:1                        | SHEET 2 OF 2     |  |  |  |  |  |
| D | DRAWING NUMBER                    | ISSUE            |  |  |  |  |  |