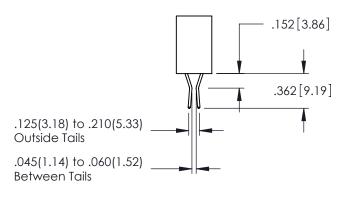

**Contact Code 558** 

Contact Code 559

**Contact Code 560** 

INSULATOR MATERIAL: THERMOPLASTIC POLYESTER, UL 94V-0

DAP MATERIAL AVAILABLE UPON REQUEST

CONTACT MATERIAL; COPPER ALLOY CONTACT PLATING: GOLD ON THE MATING AREA, TIN PLATING ON THE CONTACT TAILS, NICKEL UNDERPLATE

## 345/395 SERIES CARD EDGE CONNECTOR CONTACT CODE 555,556,558,559,560 DIMENSIONS

YOUR CONNECTION TO QUALITY & SERVICE

|   | ACAD REFERENCE NO. 345-ENG-MASTER |                  |  |  |  |  |  |
|---|-----------------------------------|------------------|--|--|--|--|--|
|   | DRAWN: R.STA.MONICA               | DATE:MAY.16/2017 |  |  |  |  |  |
| , | CHECKED:                          | DATE:            |  |  |  |  |  |
|   | SCALE: 1:1                        | SHEET 2 OF 2     |  |  |  |  |  |
| D | DRAWING NUMBER                    | ISSUE            |  |  |  |  |  |