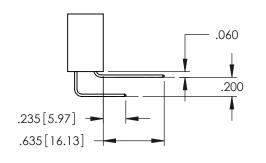

<u>Contact Dimensions:</u>
520-P.C. Tail .030x.018(0.76x0.46) - Tail LG=.175(4.45)
.100 (2.54) Contact Spacing x .200 (5.08) Row Spacing

- INSULATOR MATERIAL: THERMOPLASTIC PBT BLACK, UL 94V-0
- CONTACT MATERIAL; COPPER TIN ALLOY CONTACT PLATING: GOLD ON THE MATING AREA, TIN PLATING ON THE CONTACT TAILS, NICKEL UNDERPLATE

**Contact Code 558** 

Contact Code 559

**Contact Code 560** 

INSULATOR MATERIAL: THERMOPLASTIC POLYESTER, UL 94V-0

DAP MATERIAL AVAILABLE UPON REQUEST

CONTACT MATERIAL; COPPER ALLOY CONTACT PLATING: GOLD ON THE MATING AREA, TIN PLATING ON THE CONTACT TAILS, NICKEL UNDERPLATE