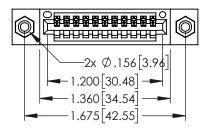

<u>Contact Dimensions:</u>
520-P.C. Tail .030x.018(0.76x0.46) - Tail LG=.175(4.45)
.100 (2.54) Contact Spacing x .200 (5.08) Row Spacing

- INSULATOR MATERIAL: THERMOPLASTIC PBT BLACK, UL 94V-0
- CONTACT MATERIAL; COPPER TIN ALLOY CONTACT PLATING: GOLD ON THE MATING AREA, TIN PLATING ON THE CONTACT TAILS, NICKEL UNDERPLATE

| 345/395 SERIES CARD EDGE CONNECTOR |                         |                                                                                                                                                               |                | ACAD REFERENCE NO. 345-ENG-MASTER |                 |           |  |
|------------------------------------|-------------------------|---------------------------------------------------------------------------------------------------------------------------------------------------------------|----------------|-----------------------------------|-----------------|-----------|--|
| PART NUMBER: 395-011-520-408       |                         |                                                                                                                                                               | DRAWN: R.      | STA.MONICA                        | DATE: <b>MA</b> | Y.16/2017 |  |
|                                    |                         |                                                                                                                                                               | CHECKED:       |                                   | DATE:           |           |  |
|                                    | EDAC INC                | THE DE DIVINITION THE DI LOTTION                                                                                                                              | SCALE:         | 1:1                               | SHEET 1         | OF 2      |  |
|                                    | TORONTO, ONTARIO CANADA | ARE THE PROPERTY OF EDAC INC.,AND SHALL NOT BE REPRODUCED,OR COPIED OR USED AS THE BASIS FOR THE MANUFACTURE OR SALE OF APPARATUS WITHOUT WRITTEN PERMISSION. | DRAWING N      | NUMBER                            |                 | ISSUE     |  |
| YOUR CONNECTION TO                 |                         |                                                                                                                                                               | 345-ENG-MASTER |                                   | 1               |           |  |