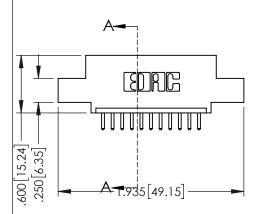

<u>Contact Dimensions:</u>
520-P.C. Tail .030x.018(0.76x0.46) - Tail LG=.175(4.45)
.100 (2.54) Contact Spacing x .200 (5.08) Row Spacing

- INSULATOR MATERIAL: THERMOPLASTIC PBT BLACK, UL 94V-0
- CONTACT MATERIAL; COPPER TIN ALLOY CONTACT PLATING: GOLD ON THE MATING AREA, TIN PLATING ON THE CONTACT TAILS, NICKEL UNDERPLATE

| 345/395 SERIES CARD EDGE CONNECTOR |                         |                                                                                                                                                               |                | ACAD REFERENCE NO. 345-ENG-MASTER |                 |           |  |
|------------------------------------|-------------------------|---------------------------------------------------------------------------------------------------------------------------------------------------------------|----------------|-----------------------------------|-----------------|-----------|--|
| PART NUMBER: 395-011-520-408       |                         |                                                                                                                                                               | DRAWN: R.      | STA.MONICA                        | DATE: <b>MA</b> | Y.16/2017 |  |
|                                    |                         |                                                                                                                                                               | CHECKED:       |                                   | DATE:           |           |  |
|                                    | EDAC INC                | THE DE DIVINITION THE DI LOTTION                                                                                                                              | SCALE:         | 1:1                               | SHEET 1         | OF 2      |  |
|                                    | TORONTO, ONTARIO CANADA | ARE THE PROPERTY OF EDAC INC.,AND SHALL NOT BE REPRODUCED,OR COPIED OR USED AS THE BASIS FOR THE MANUFACTURE OR SALE OF APPARATUS WITHOUT WRITTEN PERMISSION. | DRAWING N      | NUMBER                            |                 | ISSUE     |  |
| YOUR CONNECTION TO                 |                         |                                                                                                                                                               | 345-ENG-MASTER |                                   | 1               |           |  |