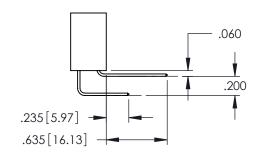

3/5/395 SERIES CARD EDGE CONNECTOR

**Contact Code 558** 

Contact Code 559

Contact Code 560

INSULATOR MATERIAL: THERMOPLASTIC POLYESTER, UL 94V-0

DAP MATERIAL AVAILABLE UPON REQUEST

CONTACT MATERIAL; COPPER ALLOY CONTACT PLATING: GOLD ON THE MATING AREA, TIN PLATING ON THE CONTACT TAILS, NICKEL UNDERPLATE

345/395 SERIES CARD EDGE CONNECTOR CONTACT CODE 555,556,558,559,560 DIMENSIONS

YOUR CONNECTION TO QUALITY & SERVICE

ACAD REFERENCE NO. 345-ENG-MASTER DATE:MAY.16/2017 DRAWN: R.STA.MONICA 1:1 SHEET 2 OF 2