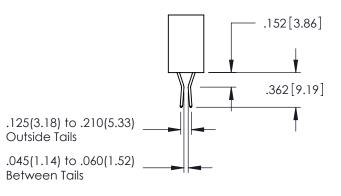

<u>Contact Dimensions:</u>
523-P.C. Tail .025 Sq.(0.64 Sq.) - Tail LG=.390(9.91)
.100 (2.54) Contact Spacing x .200 (5.08) Row Spacing

ACAD REFERENCE NO. 345-ENG-MASTER

- INSULATOR MATERIAL: THERMOPLASTIC PBT BLACK, UL 94V-0
- CONTACT MATERIAL; COPPER TIN ALLOY CONTACT PLATING: GOLD ON THE MATING AREA, TIN PLATING ON THE CONTACT TAILS, NICKEL UNDERPLATE

345/395 SERIES CARD EDGE CONNECTOR CONTACT CODE 555,556,558,559,560 DIMENSIONS

YOUR CONNECTION TO QUALITY & SERVICE

ACAD REFERENCE NO. 345-ENG-MASTER DATE:MAY.16/2017 DRAWN: R.STA.MONICA 1:1 SHEET 2 OF 2