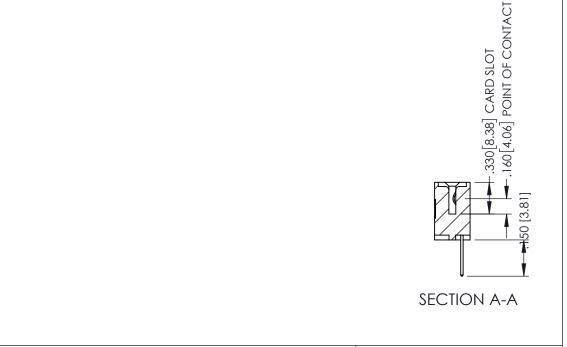

345/395 SERIES CARD EDGE CONNECTOR CONTACT CODE 555,556,558,559,560 DIMENSIONS

YOUR CONNECTION TO QUALITY & SERVICE

ACAD REFERENCE NO. 345-ENG-MASTER DATE:MAY.16/2017 DRAWN: R.STA.MONICA 1:1 SHEET 2 OF 2