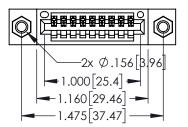

<u>Contact Dimensions:</u>
523-P.C. Tail .025 Sq.(0.64 Sq.) - Tail LG=.390(9.91)
.100 (2.54) Contact Spacing x .200 (5.08) Row Spacing

ACAD REFERENCE NO. 345-ENG-MASTER

- INSULATOR MATERIAL: THERMOPLASTIC PBT BLACK, UL 94V-0
- CONTACT MATERIAL; COPPER TIN ALLOY CONTACT PLATING: GOLD ON THE MATING AREA, TIN PLATING ON THE CONTACT TAILS, NICKEL UNDERPLATE

| PART NUMBER: 395-009-523-107         |                                                                                                                                                                                                 | DRAWN: R.STA.MONICA |        | DATE:MAY.16/2017 |       |
|--------------------------------------|-------------------------------------------------------------------------------------------------------------------------------------------------------------------------------------------------|---------------------|--------|------------------|-------|
|                                      |                                                                                                                                                                                                 | CHECKED:            |        | DATE:            |       |
| EDAC INC TORONTO, ONTARIO CANADA     | THESE DRAWINGS AND SPECIFICATIONS ARE THE PROPERTY OF EDAC INC.,AND SHALL NOT BE REPRODUCED,OR COPIED OR USED AS THE BASIS FOR THE MANUFACTURE OR SALE OF APPARATUS WITHOUT WRITTEN PERMISSION. | SCALE:              | 1:1    | SHEET 1          | OF 2  |
|                                      |                                                                                                                                                                                                 | DRAWING             | NUMBER |                  | ISSUE |
| YOUR CONNECTION TO QUALITY & SERVICE |                                                                                                                                                                                                 | 345-ENG-MASTER      |        |                  | 1     |