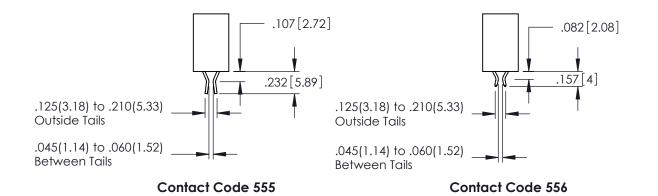

<u>Contact Dimensions:</u>
523-P.C. Tail .025 Sq.(0.64 Sq.) - Tail LG=.390(9.91)
.100 (2.54) Contact Spacing x .200 (5.08) Row Spacing

ACAD REFERENCE NO. 345-ENG-MASTER

- INSULATOR MATERIAL: THERMOPLASTIC PBT BLACK, UL 94V-0
- CONTACT MATERIAL; COPPER TIN ALLOY CONTACT PLATING: GOLD ON THE MATING AREA, TIN PLATING ON THE CONTACT TAILS, NICKEL UNDERPLATE

345/395 SERIES CARD EDGE CONNECTOR CONTACT CODE 555,556,558,559,560 DIMENSIONS

YOUR CONNECTION TO QUALITY & SERVICE

ACAD REFERENCE NO. 345-ENG-MASTER DATE:MAY.16/2017 DRAWN: R.STA.MONICA 1:1 SHEET 2 OF 2