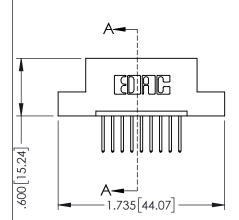

| PART NUMBER: 395-009-523-107         |                                                                                                                                                                                                 | DRAWN: R.STA.MONICA |        | DATE:MAY.16/2017 |       |
|--------------------------------------|-------------------------------------------------------------------------------------------------------------------------------------------------------------------------------------------------|---------------------|--------|------------------|-------|
|                                      |                                                                                                                                                                                                 | CHECKED:            |        | DATE:            |       |
| EDAC INC TORONTO, ONTARIO CANADA     | THESE DRAWINGS AND SPECIFICATIONS ARE THE PROPERTY OF EDAC INC.,AND SHALL NOT BE REPRODUCED,OR COPIED OR USED AS THE BASIS FOR THE MANUFACTURE OR SALE OF APPARATUS WITHOUT WRITTEN PERMISSION. | SCALE:              | 1:1    | SHEET 1          | OF 2  |
|                                      |                                                                                                                                                                                                 | DRAWING             | NUMBER |                  | ISSUE |
| YOUR CONNECTION TO QUALITY & SERVICE |                                                                                                                                                                                                 | 345-ENG-MASTER      |        |                  | 1     |