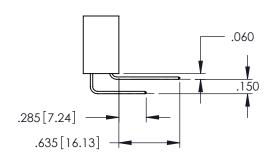

3/5/395 SERIES CARD EDGE CONNECTOR

**Contact Code 558** 

Contact Code 559

Contact Code 560

INSULATOR MATERIAL: THERMOPLASTIC POLYESTER, UL 94V-0

DAP MATERIAL AVAILABLE UPON REQUEST

CONTACT MATERIAL; COPPER ALLOY CONTACT PLATING: GOLD ON THE MATING AREA, TIN PLATING ON THE CONTACT TAILS, NICKEL UNDERPLATE

345/395 SERIES CARD EDGE CONNECTOR CONTACT CODE 555,556,558,559,560 DIMENSIONS

YOUR CONNECTION TO QUALITY & SERVICE

ACAD REFERENCE NO. 345-ENG-MASTER DATE:MAY.16/2017 DRAWN: R.STA.MONICA 1:1 SHEET 2 OF 2