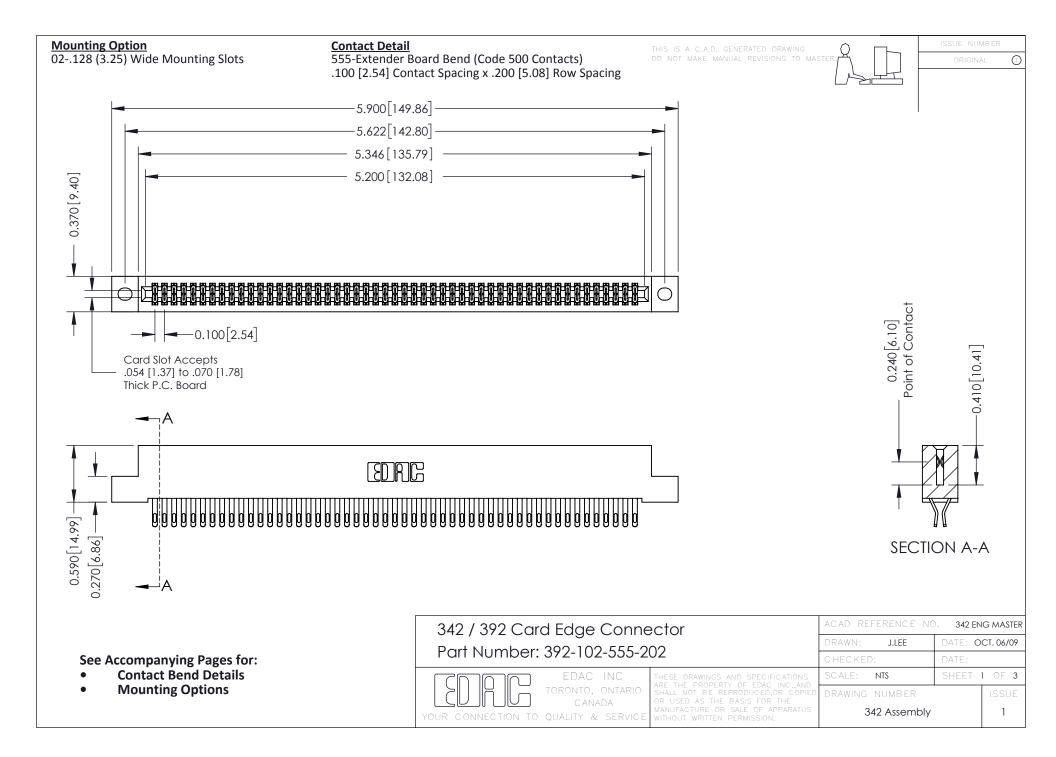

THIS IS A C.A.D. GENERATED DRAWING DO NOT MAKE MANUAL REVISIONS TO MASTER. ISSUE NUMBER

ORIGINAL

1



| 342 / 392 Series Card Edge Connector<br>Contact Bend Detail |                                                                                                                                                                                                  | ACAD REFERENCE NO. 342 ENG MASTER |             |                  |        |
|-------------------------------------------------------------|--------------------------------------------------------------------------------------------------------------------------------------------------------------------------------------------------|-----------------------------------|-------------|------------------|--------|
|