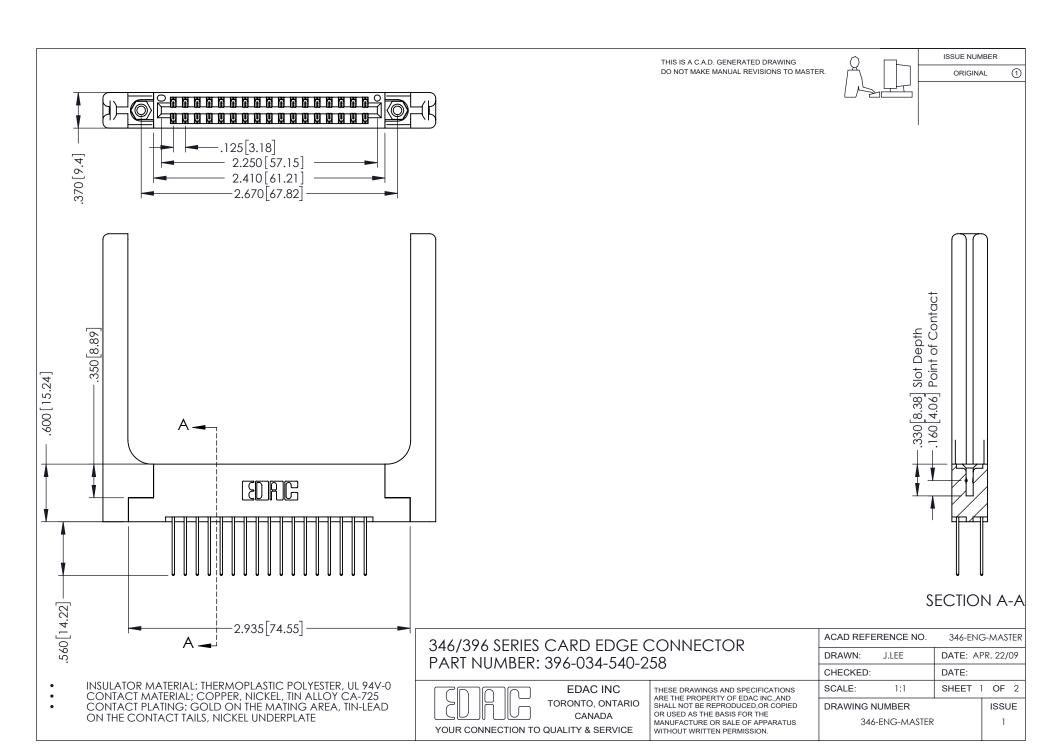

## **Contact Code 556**

INSULATOR MATERIAL: THERMOPLASTIC POLYESTER, UL 94V-0 CONTACT MATERIAL; COPPER, NICKEL, TIN ALLOY CA-725 CONTACT PLATING: GOLD ON THE MATING AREA, TIN-LEAD

ON THE CONTACT TAILS, NICKEL UNDERPLATE

## 346/396 SERIES CARD EDGE CONNECTOR CONTACT CODE 555,556,558,559,560 DIMENSIONS

YOUR CONNECTION TO QUALITY & SERVICE

**EDAC INC** TORONTO, ONTARIO CANADA

THESE DRAWINGS AND SPECIFICATIONS ARE THE PROPERTY OF EDAC INC.,AND SHALL NOT BE REPRODUCED, OR COPIED OR USED AS THE BASIS FOR THE MANUFACTURE OR SALE OF APPARATUS WITHOUT WRITTEN PERMISSION.