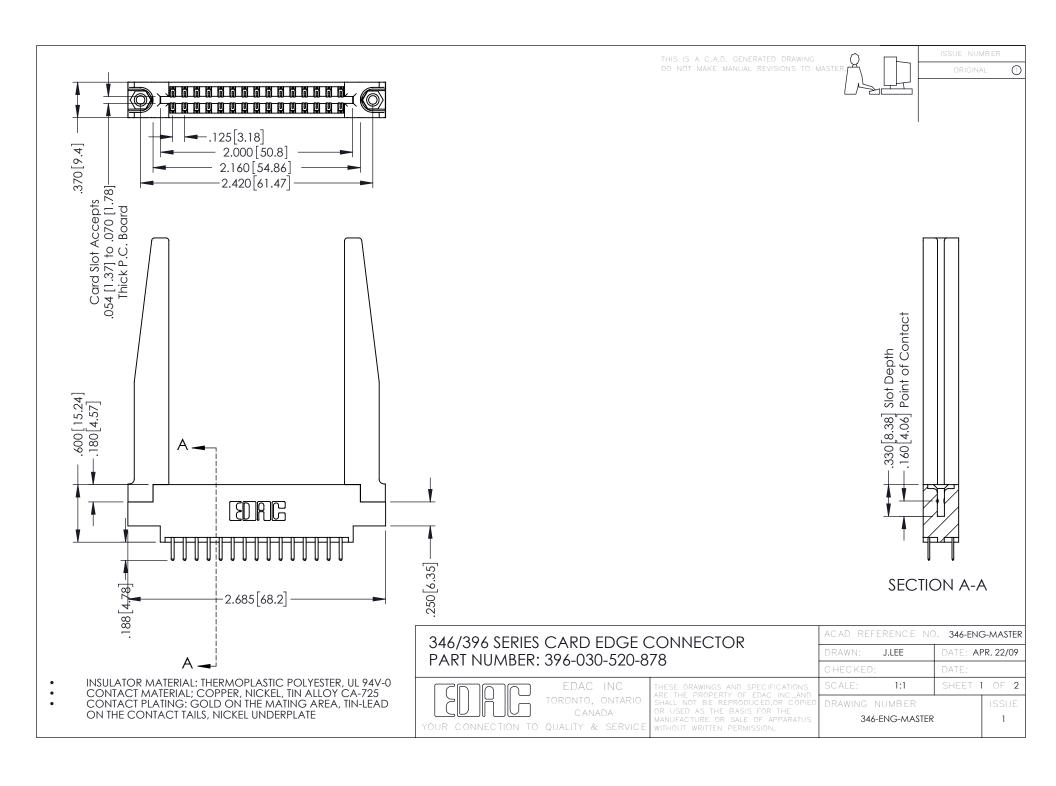

**Contact Code 555** 

**Contact Code 556** 

INSULATOR MATERIAL: THERMOPLASTIC POLYESTER, UL 94V-0 CONTACT MATERIAL; COPPER, NICKEL, TIN ALLOY CA-725 CONTACT PLATING: GOLD ON THE MATING AREA, TIN-LEAD

ON THE CONTACT TAILS, NICKEL UNDERPLATE

## 346/396 SERIES CARD EDGE CONNECTOR CONTACT CODE 555,556,558,559,560 DIMENSIONS

YOUR CONNECTION TO QUALITY & SERVICE

|   | ACAD REFERENCE NO. 346-ENG-MASTER |                  |
|---|-----------------------------------|------------------|
|   | DRAWN: J.LEE                      | DATE: APR. 22/09 |
|   | CHECKED:                          | DATE:            |
|   | SCALE: 1:1                        | SHEET 2 OF 2     |
| D | DRAWING NUMBER                    | ISSUE            |

346-ENG-MASTER