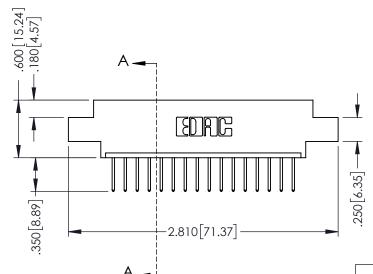

## 346/396 SERIES CARD EDGE CONNECTOR CONTACT CODE 555,556,558,559,560 DIMENSIONS

YOUR CONNECTION TO QUALITY & SERVICE

**EDAC INC** TORONTO, ONTARIO CANADA

THESE DRAWINGS AND SPECIFICATIONS ARE THE PROPERTY OF EDAC INC.,AND SHALL NOT BE REPRODUCED, OR COPIED OR USED AS THE BASIS FOR THE MANUFACTURE OR SALE OF APPARATUS WITHOUT WRITTEN PERMISSION.

## **Contact Code 556**

INSULATOR MATERIAL: THERMOPLASTIC POLYESTER, UL 94V-0 CONTACT MATERIAL; COPPER, NICKEL, TIN ALLOY CA-725 CONTACT PLATING: GOLD ON THE MATING AREA, TIN-LEAD

ON THE CONTACT TAILS, NICKEL UNDERPLATE