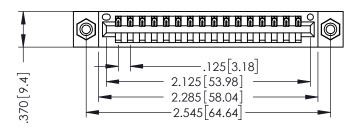

346/396 SERIES CARD EDGE CONNECTOR PART NUMBER: 396-016-526-608

YOUR CONNECTION TO QUALITY & SERVICE

**EDAC INC** TORONTO, ONTARIO CANADA

THESE DRAWINGS AND SPECIFICATIONS ARE THE PROPERTY OF EDAC INC., AND SHALL NOT BE REPRODUCED,OR COPIED OR USED AS THE BASIS FOR THE MANUFACTURE OR SALE OF APPARATUS WITHOUT WRITTEN PERMISSION.

THIS IS A C.A.D. GENERATED DRAWING DO NOT MAKE MANUAL REVISIONS TO MASTER.

ISSUE NUMBER

ORIGINAL

1

INSULATOR MATERIAL: THERMOPLASTIC POLYESTER, UL 94V-0 CONTACT MATERIAL; COPPER, NICKEL, TIN ALLOY CA-725 CONTACT PLATING: GOLD ON THE MATING AREA, TIN-LEAD ON THE CONTACT TAILS, NICKEL UNDERPLATE