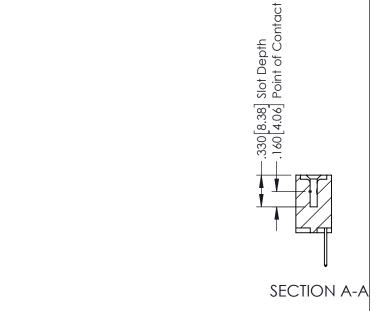

## **Contact Code 555**

## **Contact Code 556**

INSULATOR MATERIAL: THERMOPLASTIC POLYESTER, UL 94V-0 CONTACT MATERIAL; COPPER, NICKEL, TIN ALLOY CA-725 CONTACT PLATING: GOLD ON THE MATING AREA, TIN-LEAD

ON THE CONTACT TAILS, NICKEL UNDERPLATE