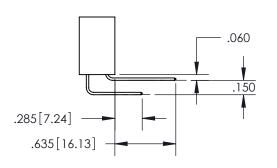

ISSUE NUMBER ORIGINAL 1

**Contact Code 558** 

**Contact Code 559** 

Contact Code 560

- INSULATOR MATERIAL: THERMOPLASTIC POLYESTER, UL 94V-0
- DAP MATERIAL AVAILABLE UPON REQUEST
- CONTACT MATERIAL; COPPER ALLOY