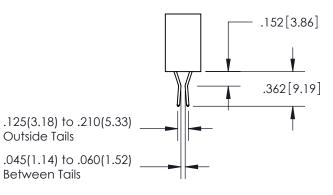

ISSUE NUMBER ORIGINAL 1

**Contact Code 558** 

**Contact Code 559** 

Contact Code 560

- INSULATOR MATERIAL: THERMOPLASTIC POLYESTER, UL 94V-0
- DAP MATERIAL AVAILABLE UPON REQUEST
- CONTACT MATERIAL; COPPER ALLOY