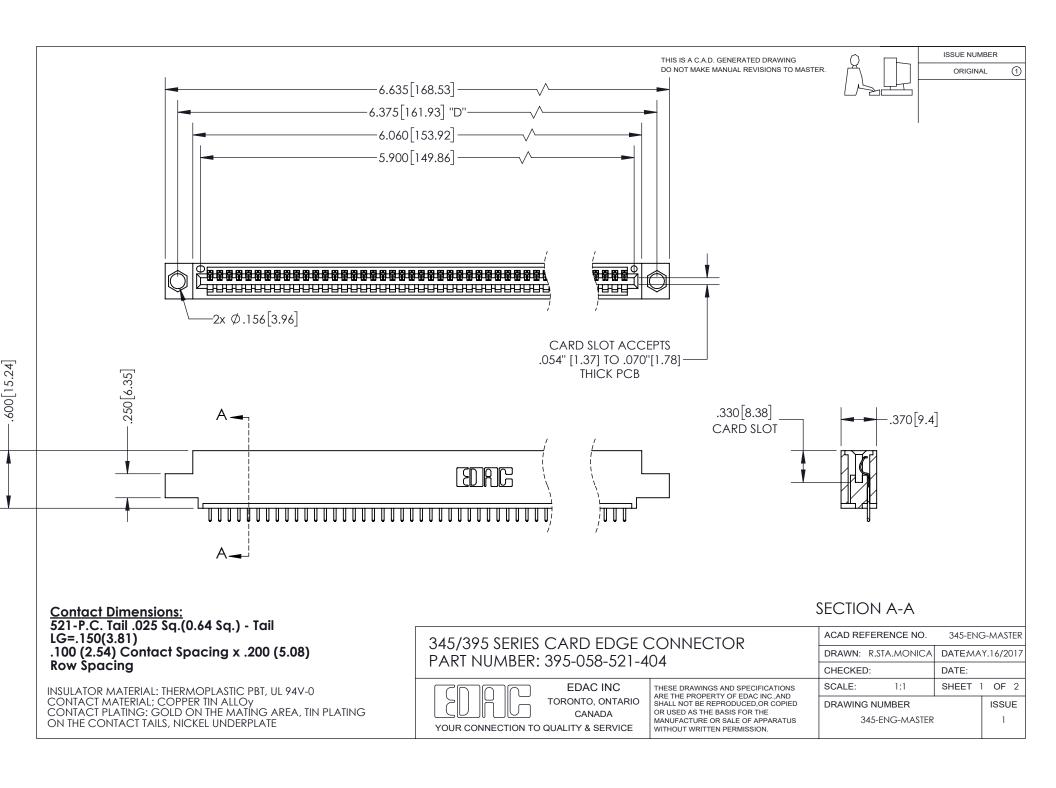

ISSUE NUMBER ORIGINAL 1









**Contact Code 558** 

**Contact Code 559** 

Contact Code 560

- INSULATOR MATERIAL: THERMOPLASTIC POLYESTER, UL 94V-0
- DAP MATERIAL AVAILABLE UPON REQUEST
- CONTACT MATERIAL; COPPER ALLOY

CONTACT PLATING: GOLD ON THE MATING AREA, TIN PLATING ON THE CONTACT TAILS, NICKEL UNDERPLATE

\*FOR ALL OTHER SPECIFICATIONS REFER TO SHEET 3\*

## 345/395 SERIES CARD EDGE CONNECTOR CONTACT CODE 555,556,558,559,560 DIMENSIONS

YOUR CONNECTION TO QUALITY & SERVICE

**EDAC INC** TORONTO, ONTARIO CANADA

THESE DRAWINGS AND SPECIFICATIONS ARE THE PROPERTY OF EDAC INC.,AND SHALL NOT BE REPRODUCED, OR COPIED OR USED AS THE BASIS FOR THE MANUFACTURE OR SALE OF APPARATUS WITHOUT WRITTEN PERMISSION.

| ACAD REFERENCE NO.  | 345-ENG-MASTER   |
|---------------------|------