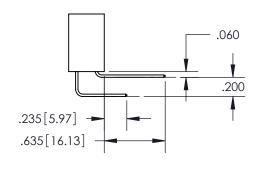

ISSUE NUMBER ORIGINAL 1

**Contact Code 558** 

**Contact Code 559** 

Contact Code 560

- INSULATOR MATERIAL: THERMOPLASTIC POLYESTER, UL 94V-0
- DAP MATERIAL AVAILABLE UPON REQUEST
- CONTACT MATERIAL; COPPER ALLOY