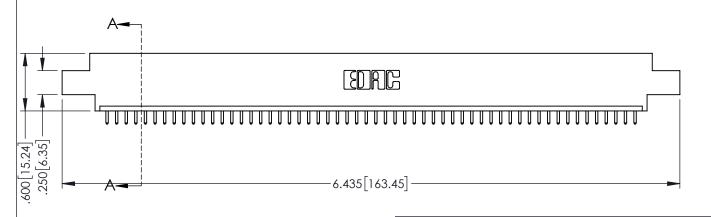

| 345/395 SERIES CARD EDGE CONNECTOR |
|------------------------------------|
| PART NUMBER: 395-056-521-607       |

EDAC INC TORONTO, ONTARIO CANADA

CANADA OR USED AS THE MANUFACTURE OF YOUR CONNECTION TO QUALITY & SERVICE WITHOUT WRITTEN