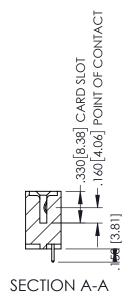

**Contact Code 558** 

Contact Code 559

Contact Code 560

- INSULATOR MATERIAL: THERMOPLASTIC POLYESTER, UL 94V-0 DAP MATERIAL AVAILABLE UPON REQUEST

CONTACT MATERIAL; COPPER ALLOY CONTACT PLATING: GOLD ON THE MATING AREA, TIN PLATING ON THE CONTACT TAILS, NICKEL UNDERPLATE

345/395 SERIES CARD EDGE CONNECTOR CONTACT CODE 555,556,558,559,560 DIMENSIONS

YOUR CONNECTION TO QUALITY & SERVICE

|   | DRAWN: R.STA.MONICA | DATE:MAY.16/2017 |  |  |
|---|---------------------|------------------|--|--|
| • | CHECKED:            | DATE:            |  |  |
|   | SCALE: 1:1          | SHEET 2 OF 2     |  |  |
| D | DRAWING NUMBER      | ISSUE            |  |  |
|   | 345-ENG-MASTER      | 1                |  |  |