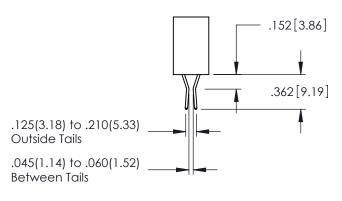

<u>Contact Dimensions:</u>
521-P.C. Tail .025 Sq.(0.64 Sq.) - Tail LG=.150(3.81)
.100 (2.54) Contact Spacing x .200 (5.08) Row Spacing

THIS IS A C.A.D. GENERATED DRAWING DO NOT MAKE MANUAL REVISIONS TO MASTI

**Contact Code 558** 

Contact Code 559

Contact Code 560

- INSULATOR MATERIAL: THERMOPLASTIC POLYESTER, UL 94V-0 DAP MATERIAL AVAILABLE UPON REQUEST

CONTACT MATERIAL; COPPER ALLOY CONTACT PLATING: GOLD ON THE MATING AREA, TIN PLATING ON THE CONTACT TAILS, NICKEL UNDERPLATE

345/395 SERIES CARD EDGE CONNECTOR CONTACT CODE 555,556,558,559,560 DIMENSIONS

YOUR CONNECTION TO QUALITY & SERVICE

|   | DRAWN: R.STA.MONICA | DATE:MAY.16/2017 |  |  |
|---|---------------------|------------------|--|--|
| • | CHECKED:            | DATE:            |  |  |
|   | SCALE: 1:1          | SHEET 2 OF 2     |  |  |
| D | DRAWING NUMBER      | ISSUE            |  |  |
|   | 345-ENG-MASTER      | 1                |  |  |