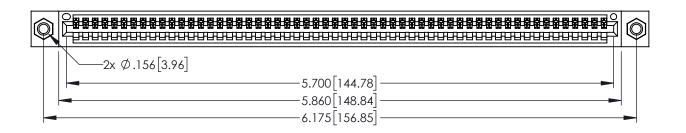

| 345/395 SERIES CARD EDGE CONNECTOR |
|------------------------------------|
| PART NUMBER: 395-056-521-607       |

EDAC INC TORONTO, ONTARIO CANADA

CANADA OR USED AS THE MANUFACTURE OF YOUR CONNECTION TO QUALITY & SERVICE WITHOUT WRITTEN

<u>Contact Dimensions:</u>
521-P.C. Tail .025 Sq.(0.64 Sq.) - Tail LG=.150(3.81)
.100 (2.54) Contact Spacing x .200 (5.08) Row Spacing

THIS IS A C.A.D. GENERATED DRAWING DO NOT MAKE MANUAL REVISIONS TO MASTI