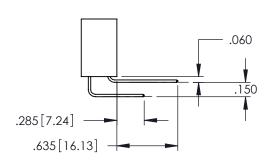

**SECTION A-A** 

S THE BASIS FOR THE
ROPE OR SALE OF APPARATUS

345-ENG-MASTER

STITEN DEPMISSION

**Contact Code 558** 

Contact Code 559

Contact Code 560

INSULATOR MATERIAL: THERMOPLASTIC POLYESTER, UL 94V-0

DAP MATERIAL AVAILABLE UPON REQUEST

CONTACT MATERIAL; COPPER ALLOY CONTACT PLATING: GOLD ON THE MATING AREA, TIN PLATING ON THE CONTACT TAILS, NICKEL UNDERPLATE