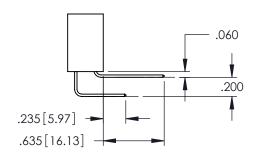

**SECTION A-A** 

S THE BASIS FOR THE
ROPE OR SALE OF APPARATUS

345-ENG-MASTER

STITEN DEPMISSION

**Contact Code 558** 

Contact Code 559

Contact Code 560

INSULATOR MATERIAL: THERMOPLASTIC POLYESTER, UL 94V-0

DAP MATERIAL AVAILABLE UPON REQUEST

CONTACT MATERIAL; COPPER ALLOY CONTACT PLATING: GOLD ON THE MATING AREA, TIN PLATING ON THE CONTACT TAILS, NICKEL UNDERPLATE