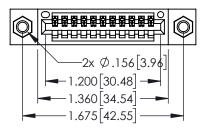

<u>Contact Dimensions:</u>
521-P.C. Tail .025 Sq.(0.64 Sq.) - Tail LG=.150(3.81)
.100 (2.54) Contact Spacing x .200 (5.08) Row Spacing

THIS IS A C.A.D. GENERATED DRAWING

ORIGINAL

..330[8.38] CARD SLOT .160[4.06] POINT OF CONTACT