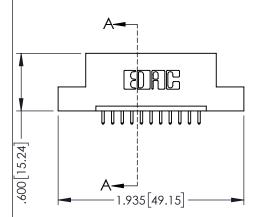

**SECTION A-A** 

S THE BASIS FOR THE
ROPE OR SALE OF APPARATUS

345-ENG-MASTER

STITEN DEPMISSION

**Contact Code 558** 

Contact Code 559

Contact Code 560

INSULATOR MATERIAL: THERMOPLASTIC POLYESTER, UL 94V-0