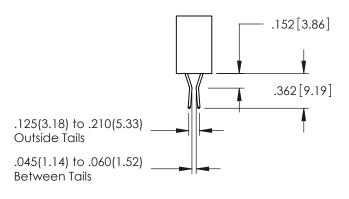

<u>Contact Dimensions:</u>
521-P.C. Tail .025 Sq.(0.64 Sq.) - Tail LG=.150(3.81)
.100 (2.54) Contact Spacing x .200 (5.08) Row Spacing

THIS IS A C.A.D. GENERATED DRAWING

ORIGINAL

..330[8.38] CARD SLOT .160[4.06] POINT OF CONTACT

[3.81]

- INSULATOR MATERIAL: THERMOPLASTIC PBT BLACK, UL 94V-0
- CONTACT MATERIAL; COPPER TIN ALLOY
   CONTACT PLATING: GOLD ON THE MATING AREA, TIN PLATING ON THE CONTACT TAILS, NICKEL UNDERPLATE

EDAC INC TORONTO, ONTARIO CANADA