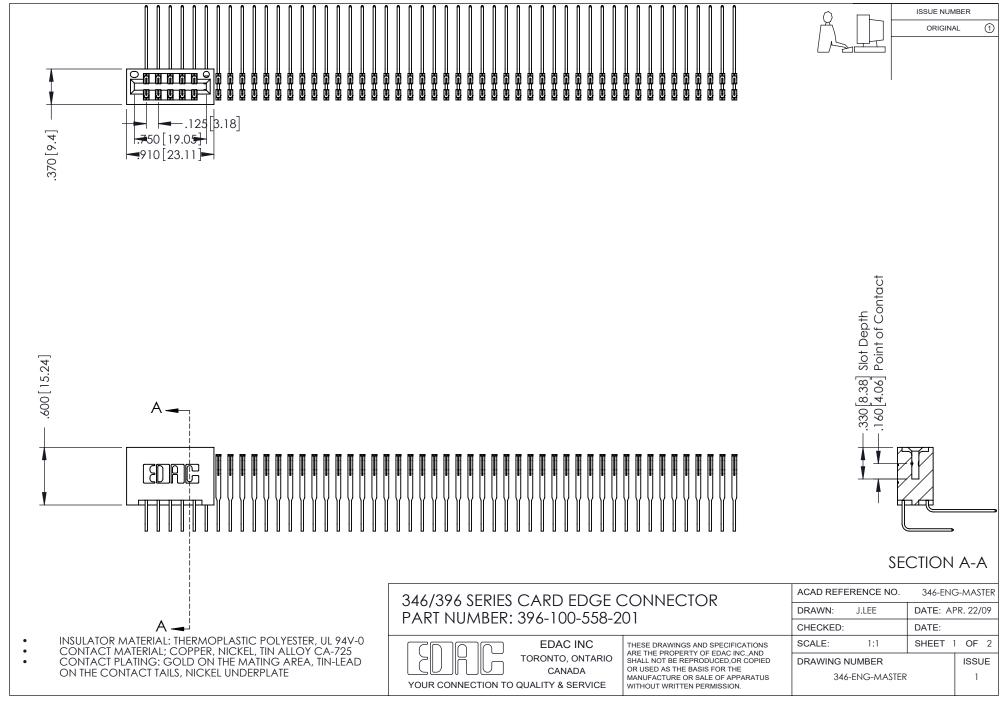

## **Contact Code 556**

INSULATOR MATERIAL: THERMOPLASTIC POLYESTER, UL 94V-0 CONTACT MATERIAL; COPPER, NICKEL, TIN ALLOY CA-725 CONTACT PLATING: GOLD ON THE MATING AREA, TIN-LEAD

ON THE CONTACT TAILS, NICKEL UNDERPLATE

## 346/396 SERIES CARD EDGE CONNECTOR CONTACT CODE 555,556,558,559,560 DIMENSIONS

YOUR CONNECTION TO QUALITY & SERVICE

**EDAC INC** TORONTO, ONTARIO CANADA

THESE DRAWINGS AND SPECIFICATIONS ARE THE PROPERTY OF EDAC INC.,AND SHALL NOT BE REPRODUCED, OR COPIED OR USED AS THE BASIS FOR THE MANUFACTURE OR SALE OF APPARATUS WITHOUT WRITTEN PERMISSION.