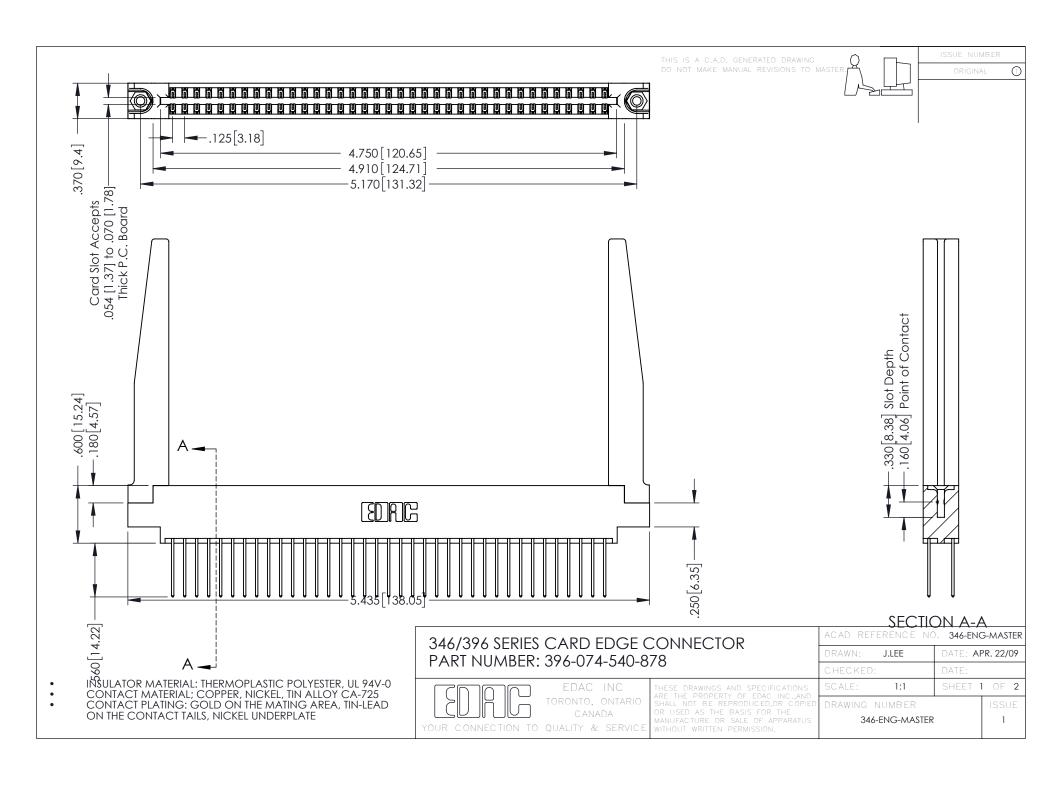

**Contact Code 555** 

**Contact Code 556** 

INSULATOR MATERIAL: THERMOPLASTIC POLYESTER, UL 94V-0 CONTACT MATERIAL; COPPER, NICKEL, TIN ALLOY CA-725

CONTACT PLATING: GOLD ON THE MATING AREA, TIN-LEAD ON THE CONTACT TAILS, NICKEL UNDERPLATE

## 346/396 SERIES CARD EDGE CONNECTOR CONTACT CODE 555,556,558,559,560 DIMENSIONS

YOUR CONNECTION TO QUALITY & SERVICE

|   | ACAD REFERENCE NO. 346-ENG-MASTER |                  |
|---|-----------------------------------|------------------|
|   | DRAWN: J.LEE                      | DATE: APR. 22/09 |
|   | CHECKED:                          | DATE:            |
|   | SCALE: 1:1                        | SHEET 2 OF 2     |
| D | DRAWING NUMBER                    | ISSUE            |