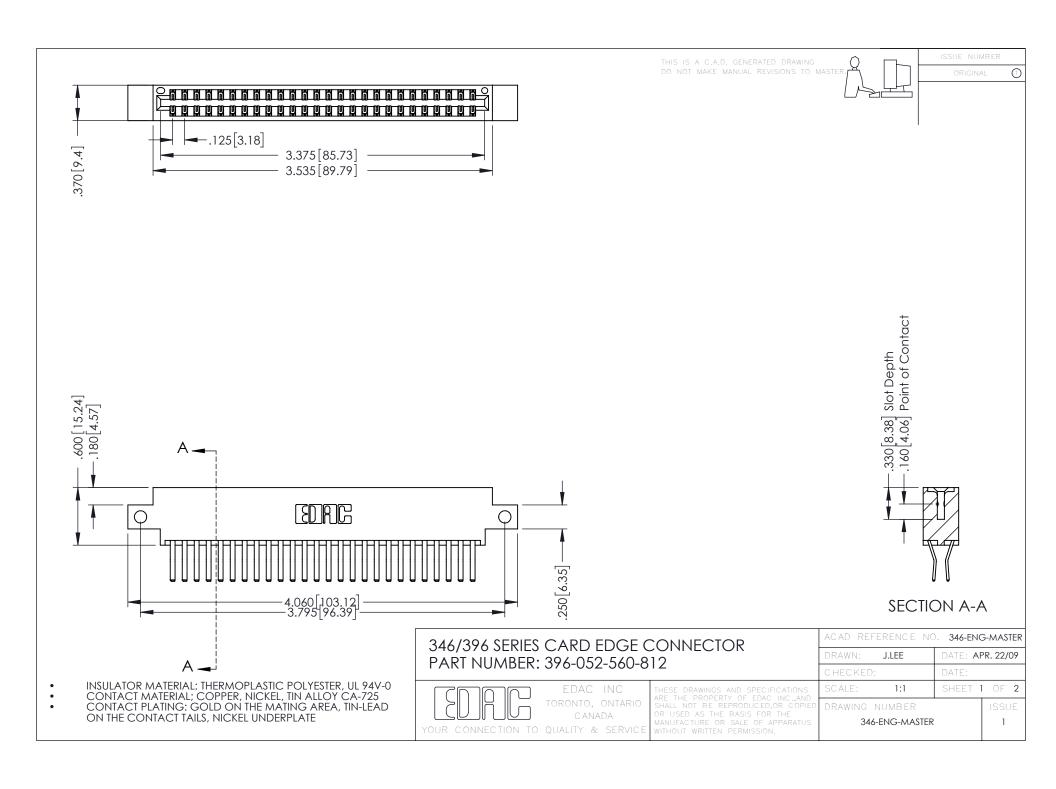

**Contact Code 555** 

**Contact Code 556** 

INSULATOR MATERIAL: THERMOPLASTIC POLYESTER, UL 94V-0 CONTACT MATERIAL; COPPER, NICKEL, TIN ALLOY CA-725

CONTACT PLATING: GOLD ON THE MATING AREA, TIN-LEAD ON THE CONTACT TAILS, NICKEL UNDERPLATE

## 346/396 SERIES CARD EDGE CONNECTOR CONTACT CODE 555,556,558,559,560 DIMENSIONS

YOUR CONNECTION TO QUALITY & SERVICE

|   | ACAD REFERENCE NO. 346-ENG-MASTER |                  |
|---|-----------------------------------|------------------|
|   | DRAWN: J.LEE                      | DATE: APR. 22/09 |
|   | CHECKED:                          | DATE:            |
|   | SCALE: 1:1                        | SHEET 2 OF 2     |
| D | DRAWING NUMBER                    | ISSUE            |