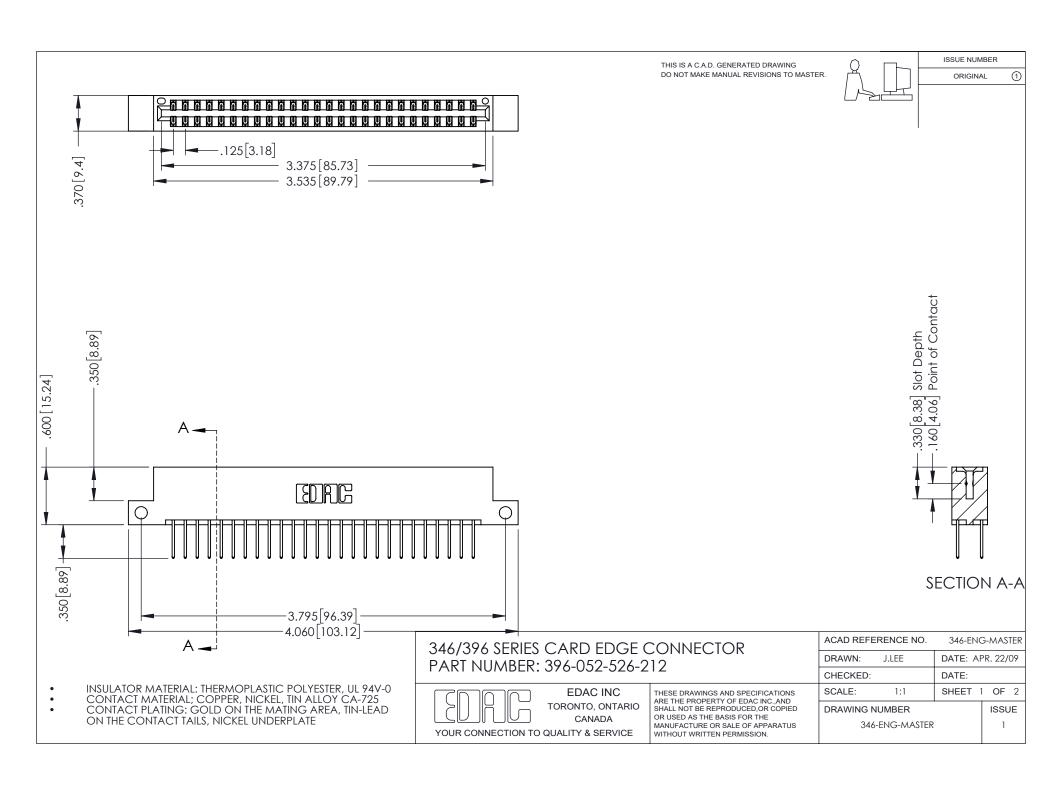

THIS IS A C.A.D. GENERATED DRAWING DO NOT MAKE MANUAL REVISIONS TO MASTER.

ORIGINAL 1

ISSUE NUMBER

**Contact Code 555** 

**Contact Code 556** 

INSULATOR MATERIAL: THERMOPLASTIC POLYESTER, UL 94V-0 CONTACT MATERIAL; COPPER, NICKEL, TIN ALLOY CA-725 CONTACT PLATING: GOLD ON THE MATING AREA, TIN-LEAD

ON THE CONTACT TAILS, NICKEL UNDERPLATE

## 346/396 SERIES CARD EDGE CONNECTOR CONTACT CODE 555,556,558,559,560 DIMENSIONS

YOUR CONNECTION TO QUALITY & SERVICE

**EDAC INC** TORONTO, ONTARIO CANADA

THESE DRAWINGS AND SPECIFICATIONS ARE THE PROPERTY OF EDAC INC.,AND SHALL NOT BE REPRODUCED, OR COPIED OR USED AS THE BASIS FOR THE MANUFACTURE OR SALE OF APPARATUS WITHOUT WRITTEN PERMISSION.