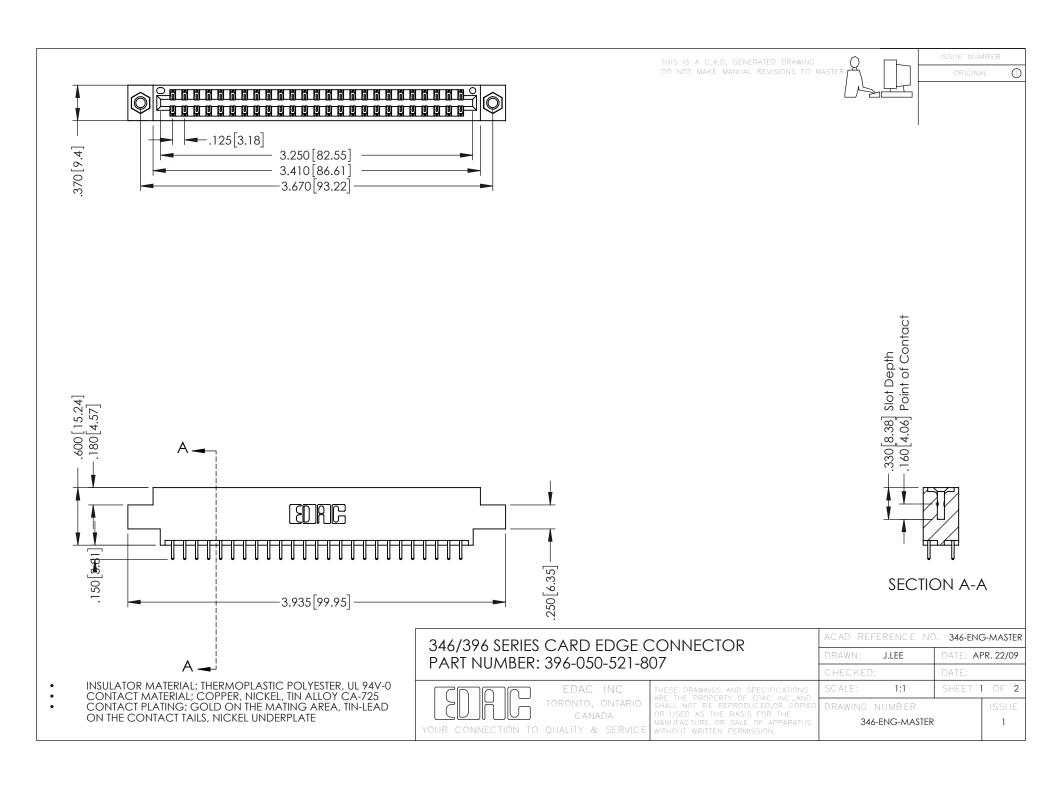

**Contact Code 555** 

**Contact Code 556** 

INSULATOR MATERIAL: THERMOPLASTIC POLYESTER, UL 94V-0 CONTACT MATERIAL; COPPER, NICKEL, TIN ALLOY CA-725

CONTACT PLATING: GOLD ON THE MATING AREA, TIN-LEAD ON THE CONTACT TAILS, NICKEL UNDERPLATE

## 346/396 SERIES CARD EDGE CONNECTOR CONTACT CODE 555,556,558,559,560 DIMENSIONS

YOUR CONNECTION TO QUALITY & SERVICE

|   | ACAD REFERENCE NO. 346-ENG-MASTER |                  |
|---|-----------------------------------|------------------|
|   | DRAWN: J.LEE                      | DATE: APR. 22/09 |
|   | CHECKED:                          | DATE:            |
|   | SCALE: 1:1                        | SHEET 2 OF 2     |
| D | DRAWING NUMBER                    | ISSUE            |