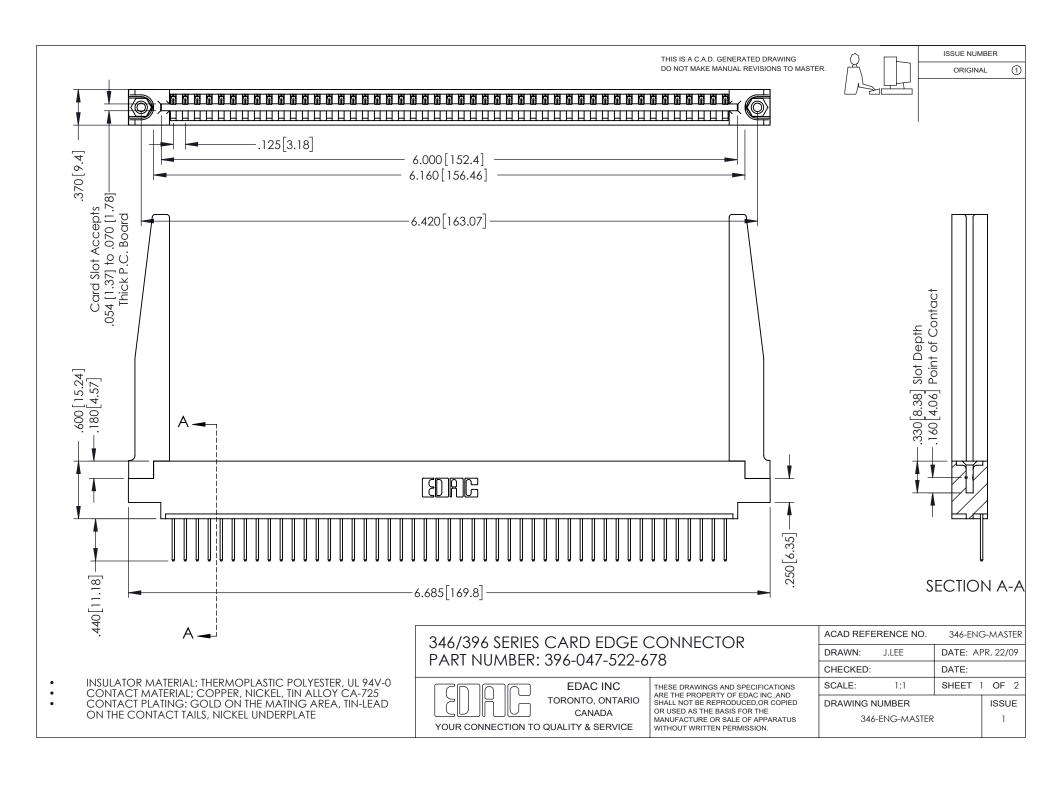

## **Contact Code 556**

INSULATOR MATERIAL: THERMOPLASTIC POLYESTER, UL 94V-0 CONTACT MATERIAL; COPPER, NICKEL, TIN ALLOY CA-725 CONTACT PLATING: GOLD ON THE MATING AREA, TIN-LEAD

ON THE CONTACT TAILS, NICKEL UNDERPLATE