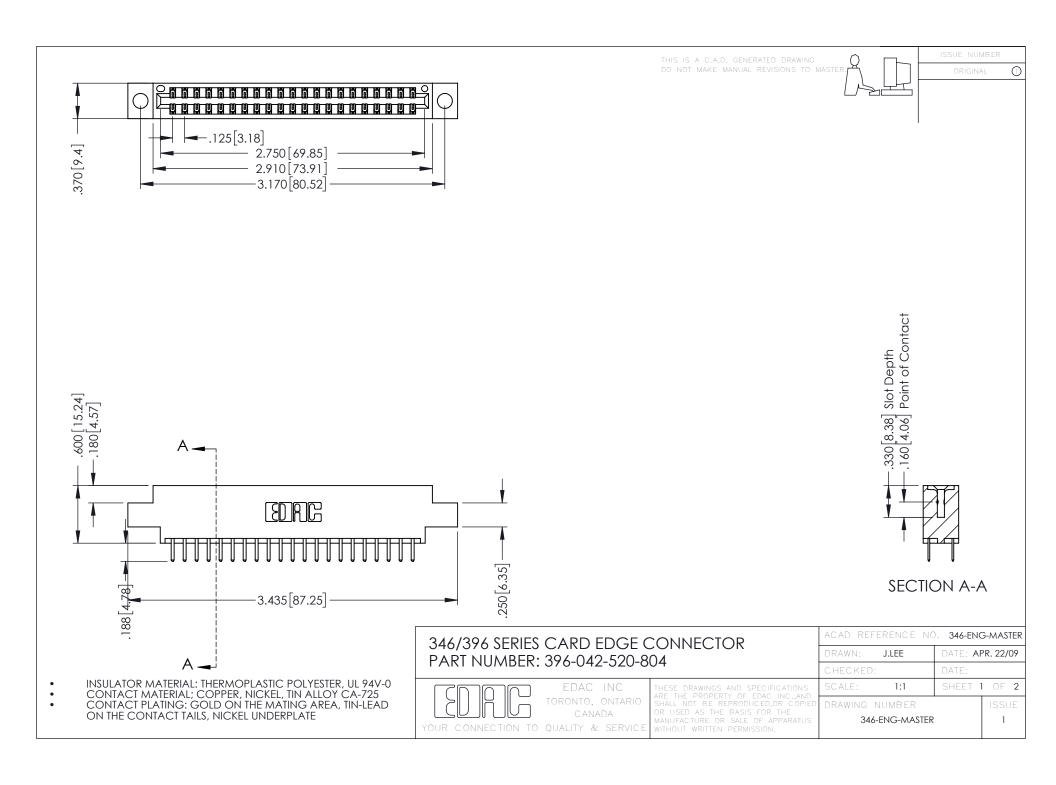

**Contact Code 555** 

**Contact Code 556** 

INSULATOR MATERIAL: THERMOPLASTIC POLYESTER, UL 94V-0 CONTACT MATERIAL; COPPER, NICKEL, TIN ALLOY CA-725

CONTACT PLATING: GOLD ON THE MATING AREA, TIN-LEAD ON THE CONTACT TAILS, NICKEL UNDERPLATE

## 346/396 SERIES CARD EDGE CONNECTOR CONTACT CODE 555,556,558,559,560 DIMENSIONS

YOUR CONNECTION TO QUALITY & SERVICE

|   | ACAD REFERENCE NO. 346-ENG-MASTER |                  |
|---|-----------------------------------|------------------|
|   | DRAWN: J.LEE                      | DATE: APR. 22/09 |
|   | CHECKED:                          | DATE:            |
|   | SCALE: 1:1                        | SHEET 2 OF 2     |
| D | DRAWING NUMBER                    | ISSUE            |