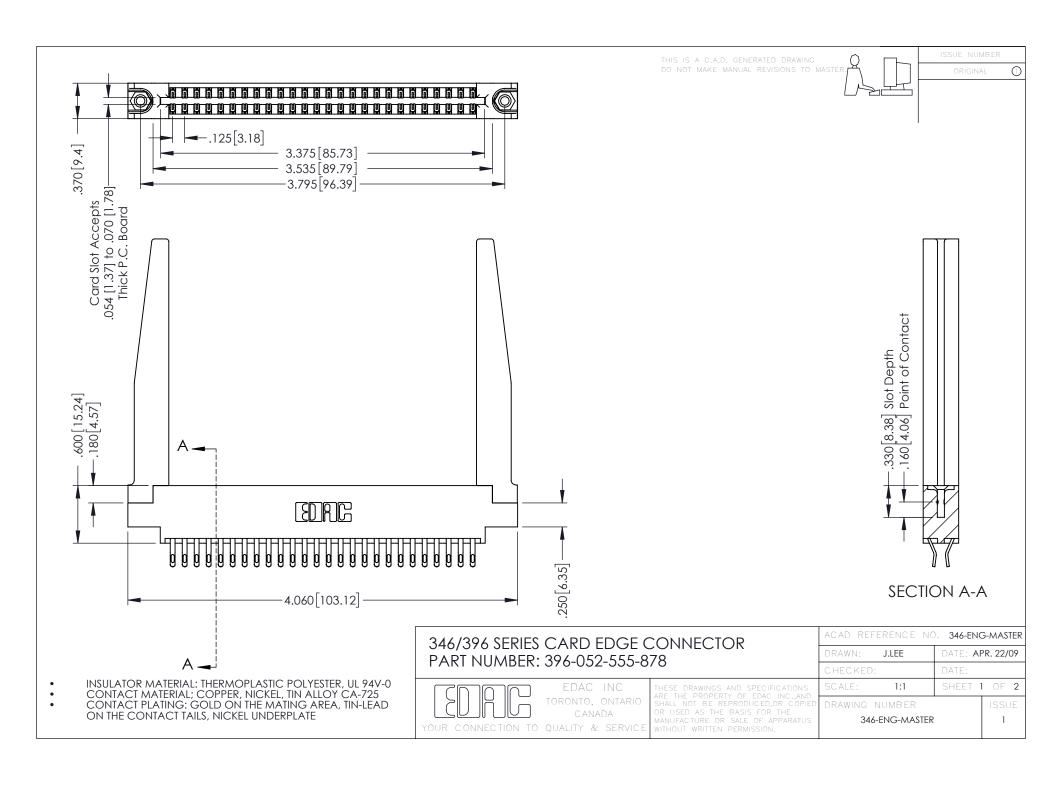

**Contact Code 555** 

**Contact Code 556** 

INSULATOR MATERIAL: THERMOPLASTIC POLYESTER, UL 94V-0 CONTACT MATERIAL; COPPER, NICKEL, TIN ALLOY CA-725

CONTACT PLATING: GOLD ON THE MATING AREA, TIN-LEAD ON THE CONTACT TAILS, NICKEL UNDERPLATE