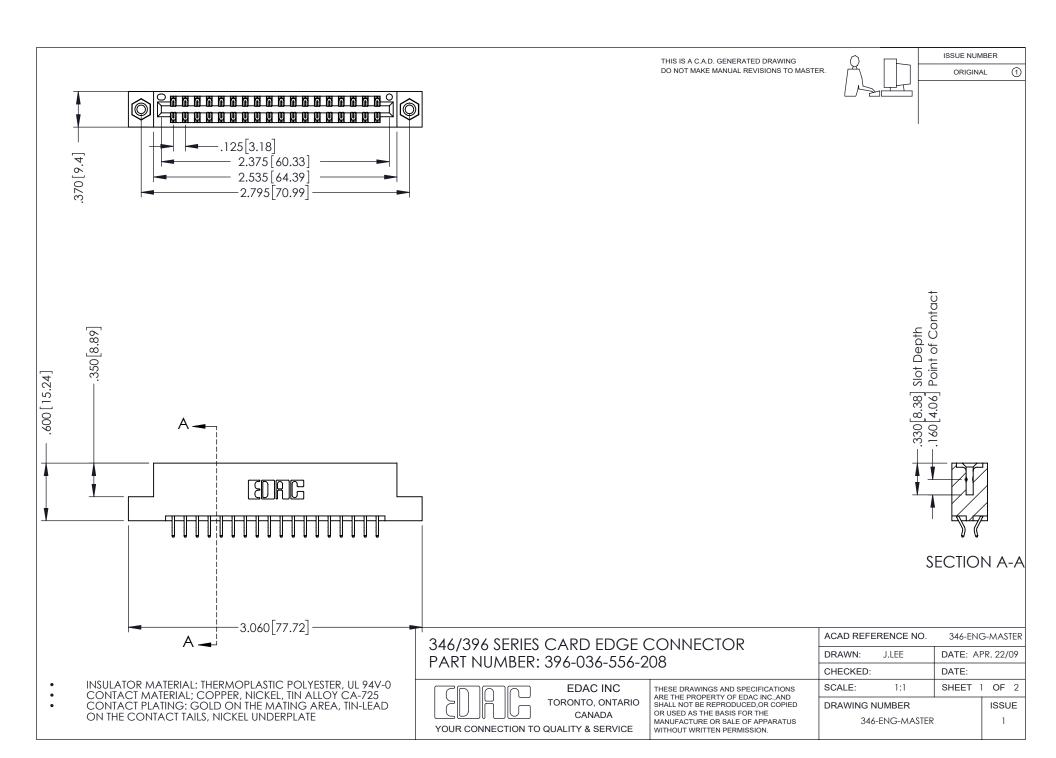

## **Contact Code 556**

INSULATOR MATERIAL: THERMOPLASTIC POLYESTER, UL 94V-0 CONTACT MATERIAL; COPPER, NICKEL, TIN ALLOY CA-725 CONTACT PLATING: GOLD ON THE MATING AREA, TIN-LEAD

ON THE CONTACT TAILS, NICKEL UNDERPLATE