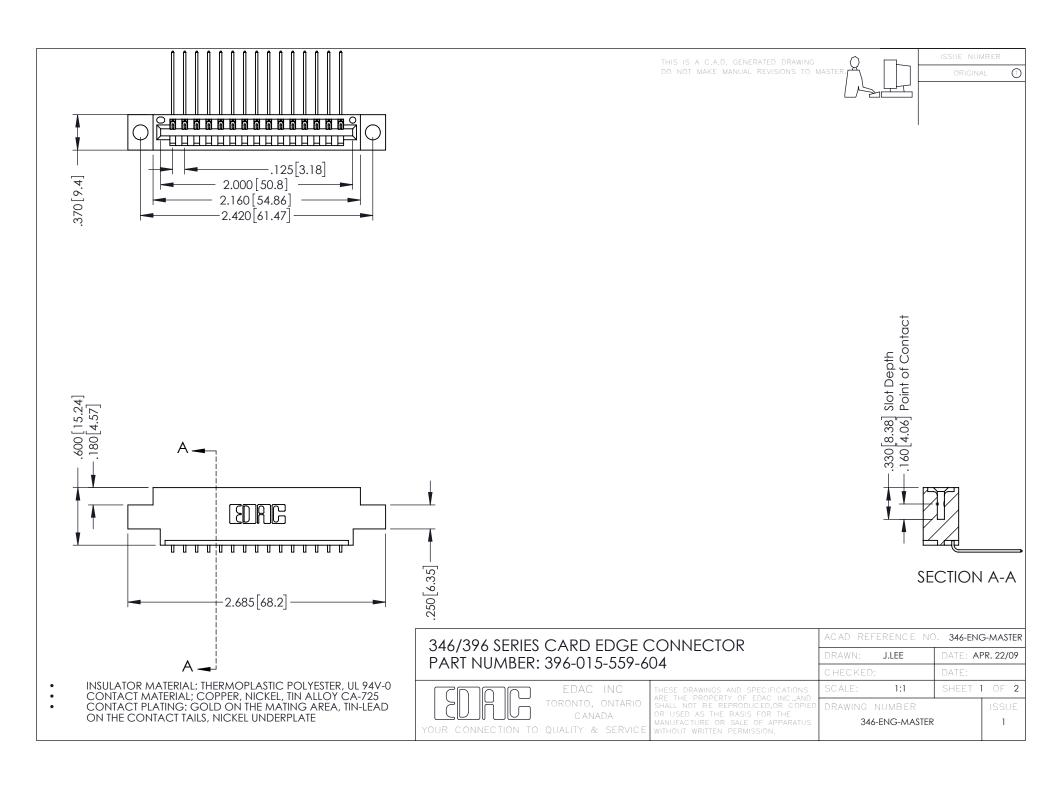

**Contact Code 555** 

**Contact Code 556** 

INSULATOR MATERIAL: THERMOPLASTIC POLYESTER, UL 94V-0 CONTACT MATERIAL; COPPER, NICKEL, TIN ALLOY CA-725

CONTACT PLATING: GOLD ON THE MATING AREA, TIN-LEAD ON THE CONTACT TAILS, NICKEL UNDERPLATE